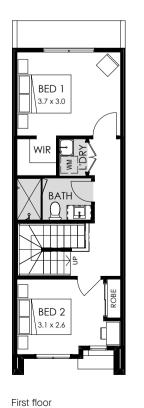

# Eden.

13 - 2 - 1.5 - 1

# Specifications

| Total area | 100m² / 13sq |  |
|------------|--------------|--|
| Lots       | 338, 339     |  |

Garage

18a = 4 = 3 = 2