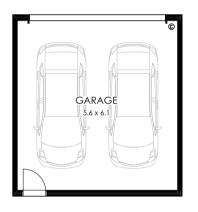

# Specifications

| Total area | 100m² / 13sq |  |
|------------|--------------|--|
| Lots       | 338, 339     |  |

Garage

18a = 4 = 3 = 2