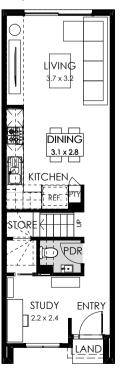

# Eden.

13 - 2 - 1.5 - 1

# Specifications

| Total area | 100m² / 13sq |  |
|------------|--------------|--|
| Lots       | 338, 339     |  |

Garage

18a = 4 = 3 = 2