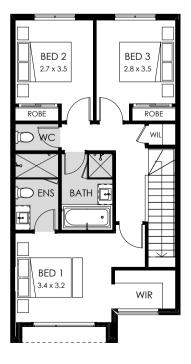

- 9 Pakenham & District Golf Club
- 10 Future Local Parks

# EDUCATION

- 11 Proposed school
- 12 Pakenham Primary Schoo

# COMMUNITY

- 13 Proposed Town Centre
- 14 Proposed Community Centre

### SHOPPING

- 15 Pakenham Marketplace shopping centre
- 16 Lakeside Pakenham



# Eden.





13 - 2 - 1.5 - 1

# Specifications

| Total area | 100m² / 13sq |  |
|------------|--------------|--|
| Lots       | 338, 339     |  |



Garage





18a = 4 = 3 = 2

# Specifications

| Total area | 218m² / 18.42sq |  |
|------------|-----------------|--|
| Lots       | 334, 342        |  |



Garage



Ground floor

18b = 3 = 2.5 = 2

# Specifications

| Total area | $150m^2 / 18.40sq$      |  |  |
|------------|-------------------------|--|--|
| Lots       | 335, 336, 337, 340, 341 |  |  |



Garage





Ground floor

d floor First floor

Ground floor First fl

6

BED 2 2.7 x 3.5

BED 1 3.4 x 3.2

First floor

BED 3 2.8 x 3.5

# Colour schemes.

Select from three premium internal colour schemes that have been professionally curated from our standard range of finishes by Interior Designers.







8



# Standard kitchen inclusions

- 1 ILVE IL0994X 900mm Built-in Oven (design specific)
- 2 ILVE ILGP96X 900mm Gas Cooktop (design specific)
- 3 ILVE Slide Out Rangehood 900mm FR90-2 (design specific)
- 4 2x banks of pot drawers
- 5 Finger pull to overhead cabinets
- 6 Soft closers to all kitchen drawers and cupboards
- 7 Overhead cupboards either side of rangehood and above fridge space
- 8 40mm crystalline silica free benchtops, oversized kitchen island bench with overhang (design specific)