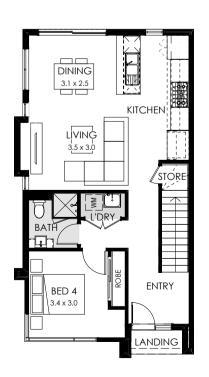

# Specifications

| Total area | 218m² / 18.42sq |  |
|------------|-----------------|--|
| Lots       | 334, 342        |  |

Garage

Ground floor

18b = 3 = 2.5 = 2

6

BED 2 2.7 x 3.5

BED 1 3.4 x 3.2

First floor

BED 3 2.8 x 3.5