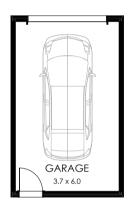

# Eden.

13 - 2 - 1.5 - 1

# Specifications

| Total area | 100m² / 13sq |  |
|------------|--------------|--|
| Lots       | 338, 339     |  |

Garage

18a = 4 = 3 = 2