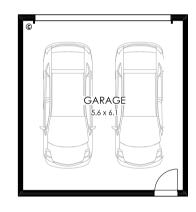

# Specifications

| Total area | $150m^2 / 18.40sq$      |  |  |
|------------|-------------------------|--|--|
| Lots       | 335, 336, 337, 340, 341 |  |  |

Garage

Ground floor

d floor First floor

Ground floor First fl