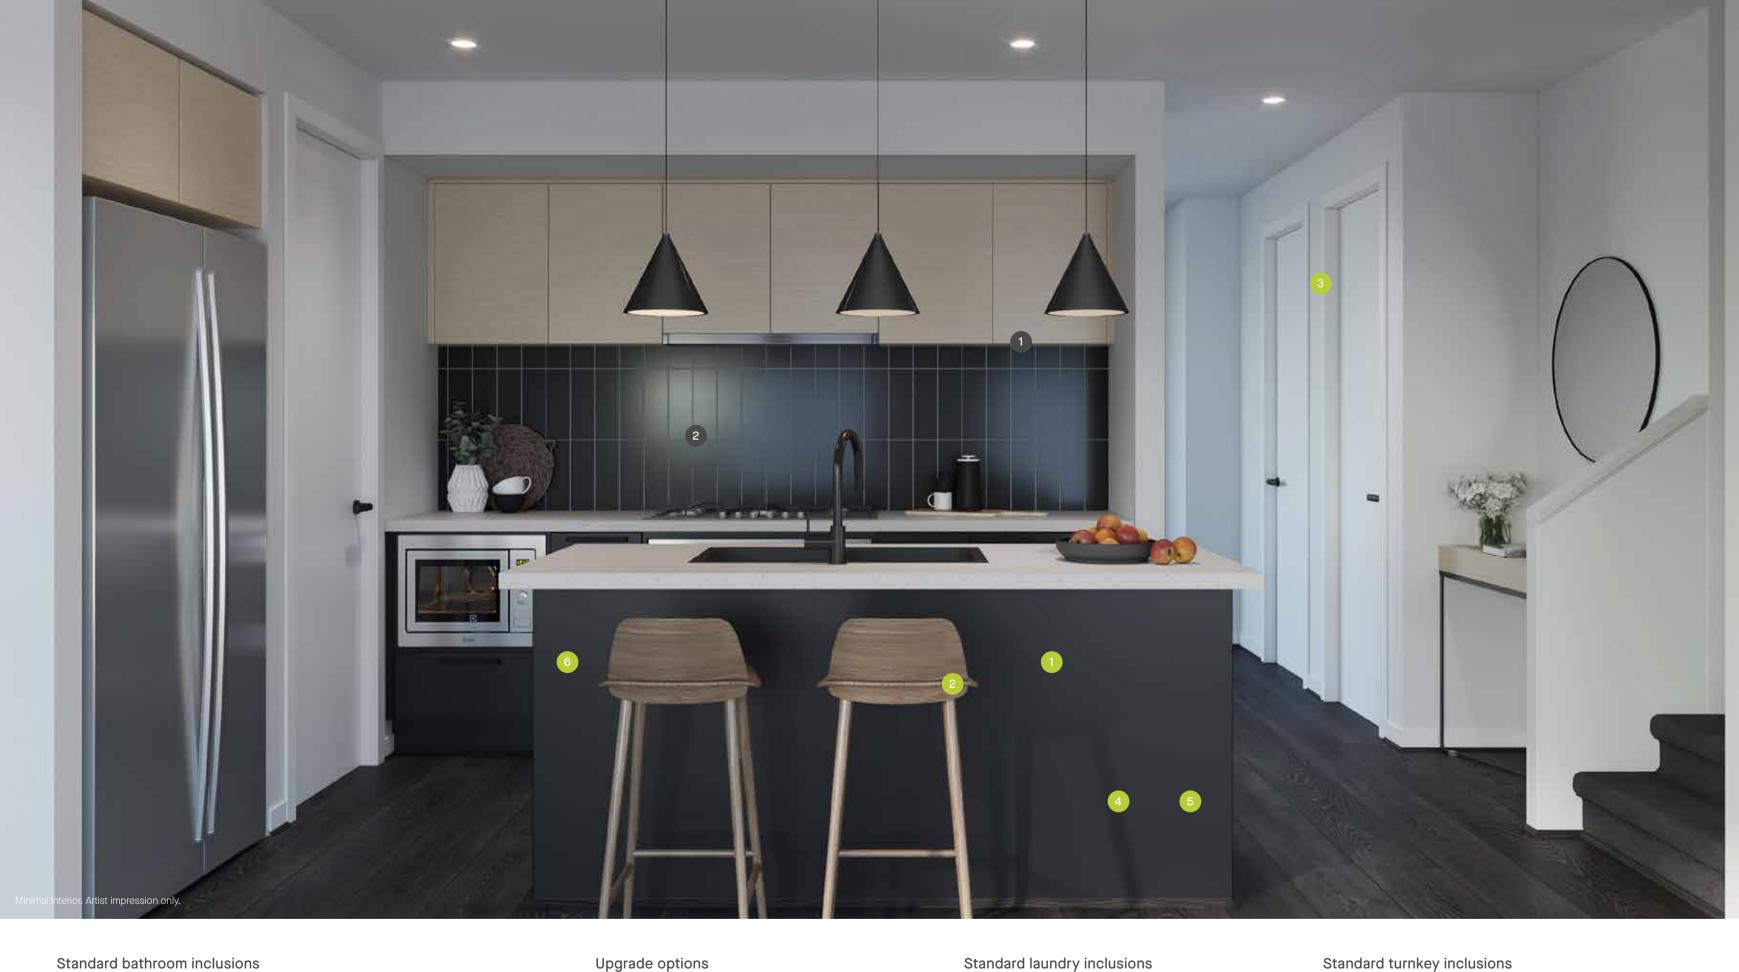

# Standard bathroom inclusions

- 1 Luna Inset Basin
- 2 Single vanity with 20mm crystalline silica free benchtops to ensuite and main bathroom
- 3 Polished edge mirror
- 4 Soft closers to all bathroom cupboards
- 5 White lined cupboards
- 6 Quality ceramic tiles

Toilet Suite

- · Vivas Basin Mixer 1 Internal doors upgrade · Pin Multifunction
- Rail Shower Shower niche upgrade (design specific) · Stylus Prima II
  - · Matt black fittings (refer to selections brochure)

# Standard laundry inclusions

- · Metro wall sink outlet with vivas wall mixer
- · Clark 42L tub and cabinet (design specific)

# Standard turnkey inclusions

- · Front and rear landscaping
- · Blinds
- · Feature fencing
- · Heating and Cooling
- · Exposed aggregate concrete
- · Clotheslines

12