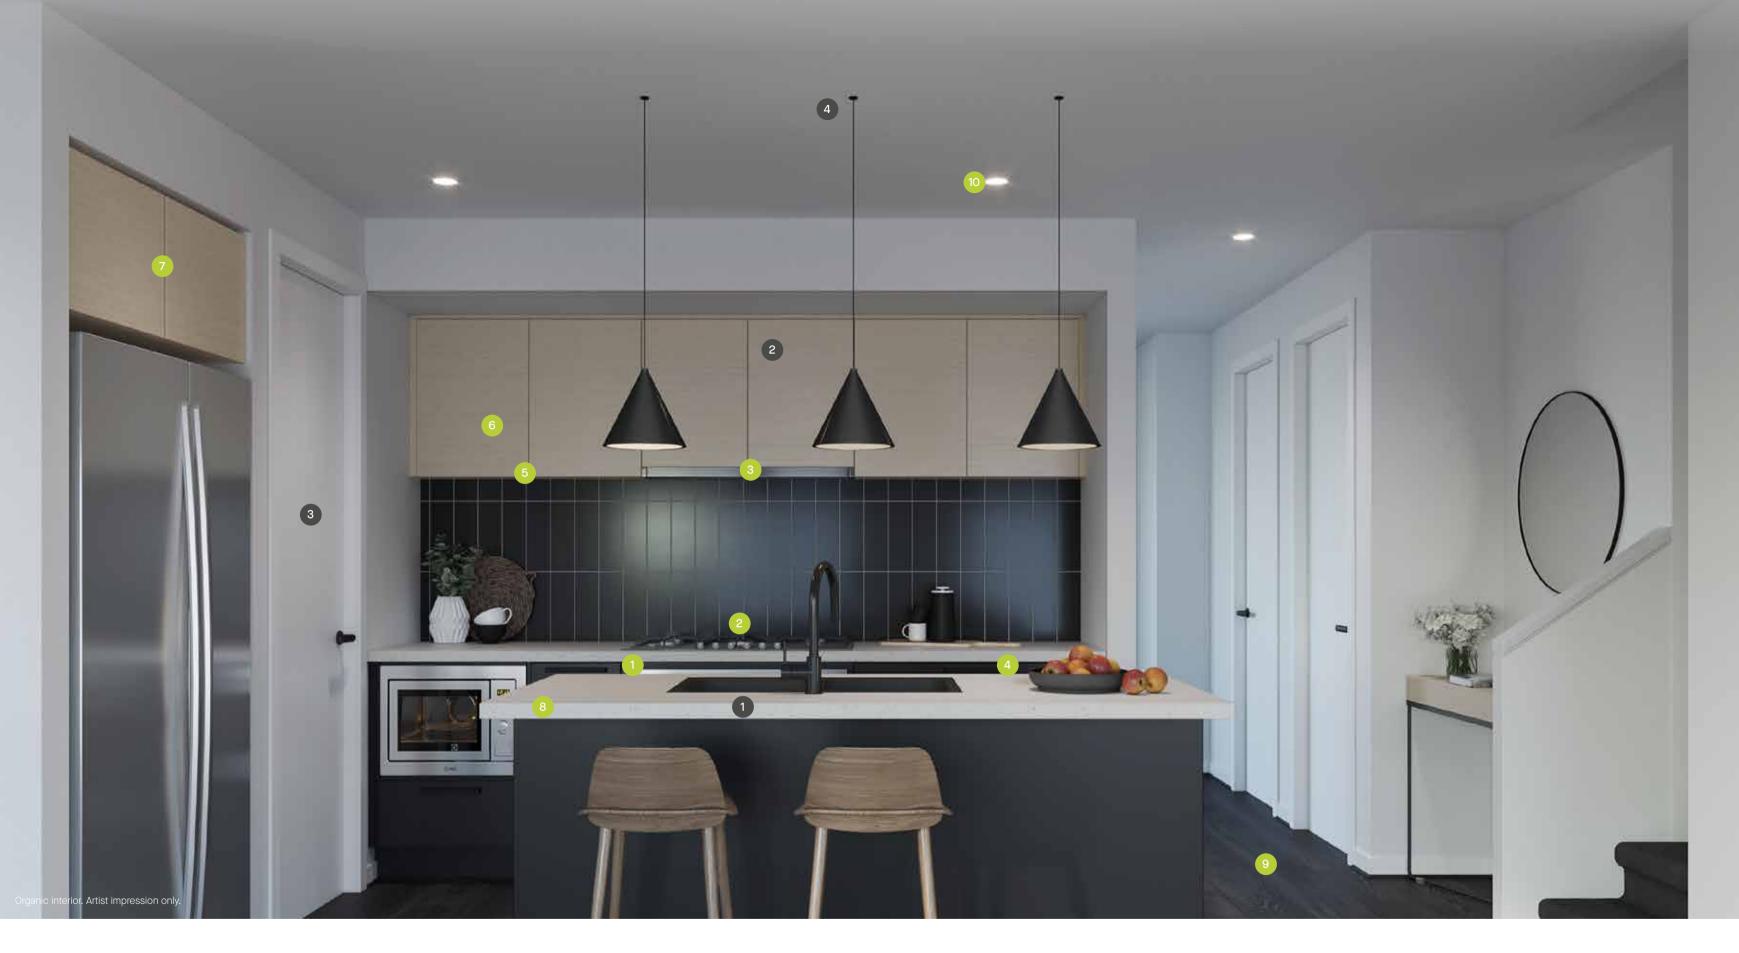

# Standard kitchen inclusions

- 1 ILVE IL0994X 900mm Built-in Oven (design specific)
- 2 ILVE ILGP96X 900mm Gas Cooktop (design specific)
- 3 ILVE Slide Out Rangehood 900mm FR90-2 (design specific)
- 4 2x banks of pot drawers
- 5 Finger pull to overhead cabinets
- 6 Soft closers to all kitchen drawers and cupboards
- 7 Overhead cupboards either side of rangehood and above fridge space
- 8 40mm crystalline silica free benchtops, oversized kitchen island bench with overhang (design specific)

- 9 Quality floor coverings
- LED downlights to kitchen, entry and open plan living area
- Double Bowl Insert Sink (design specific)
- Poseidon Sink Mixer Chrome

# Kitchen upgrade options

- 1 Undermount sink upgrade
- ondermount sink upgrade
- 2 Cabinetry profile upgrade (design specific)
- 3 Internal doors upgrade
- Provision for future installation of pendant lights
- Matt black fittings (refer to selections brochure)