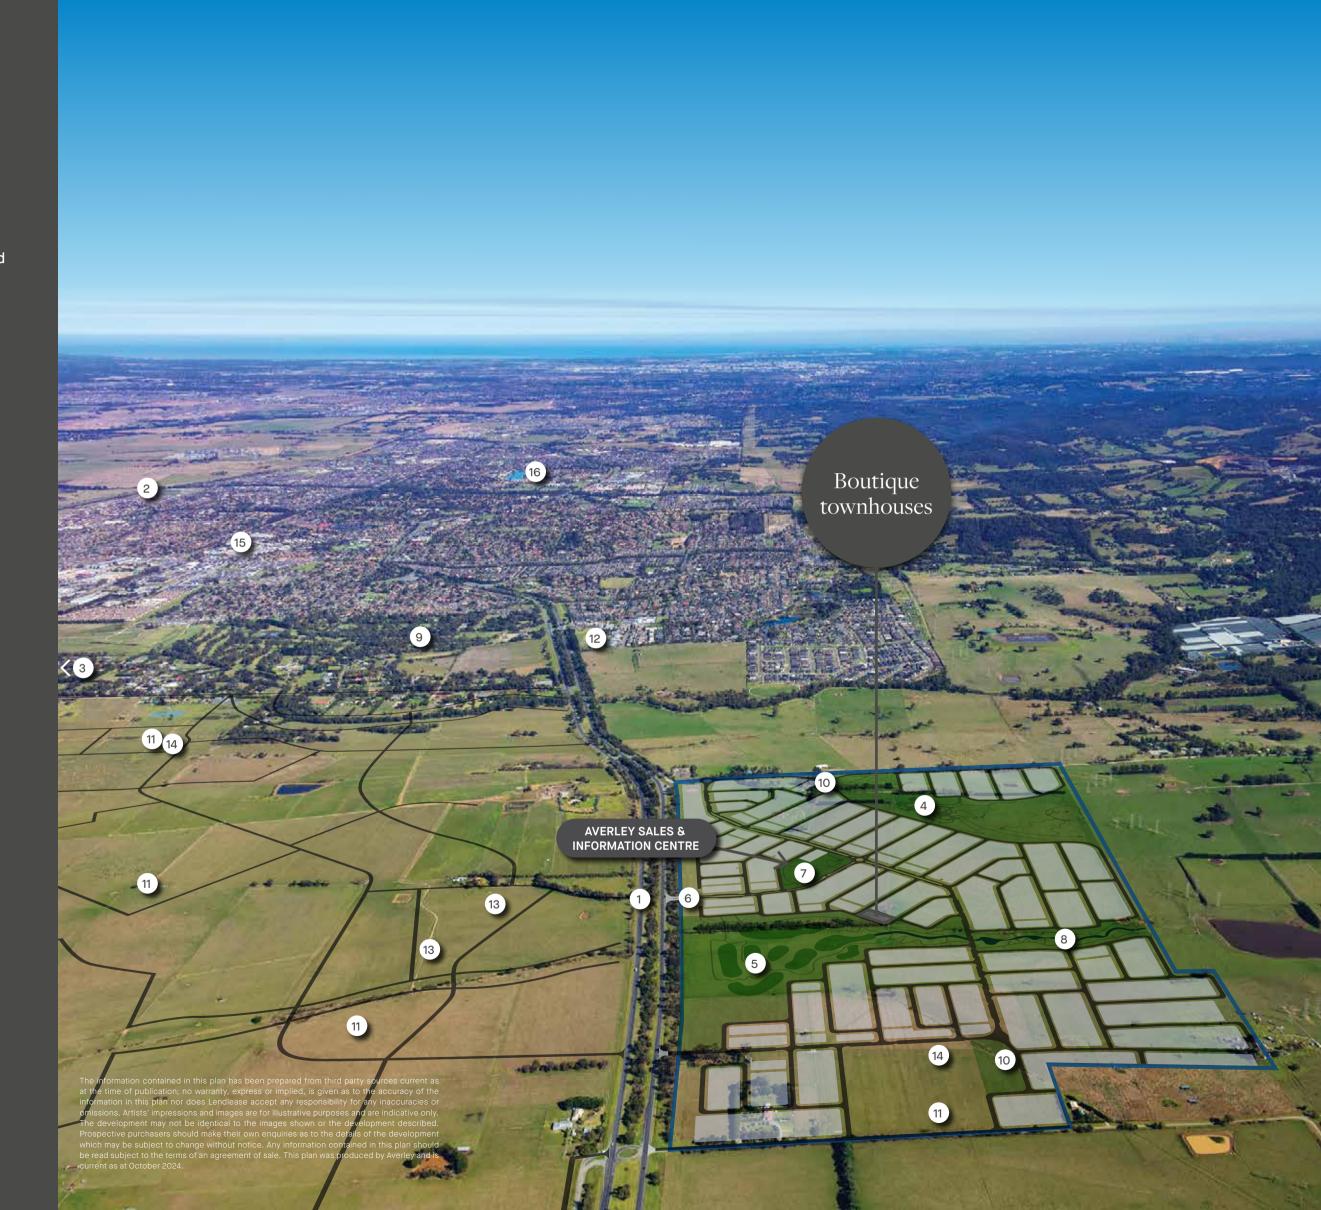

### TRANSPORT

- 1 Access to Princes Highway
- 2 Access to Princes Freeway
- 3 East Pakenham train station

## RECREATION

- 4 Future Hilltop Park
- 5 Future Hancocks Gully
- 6 Apsley Parkway
- 7 Stage 1 Neighbourhood Park (now open)
- 8 Future Waterway
- 9 Pakenham & District Golf Club
- 10 Future Local Parks

# EDUCATION

- 11 Proposed school
- 12 Pakenham Primary Schoo

# COMMUNITY

- 13 Proposed Town Centre
- 14 Proposed Community Centre

### SHOPPING

- 15 Pakenham Marketplace shopping centre
- 16 Lakeside Pakenham