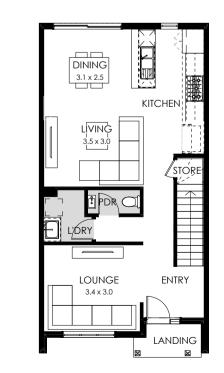

# Specifications

| Total area | $150m^2 / 18.40sq$      |  |  |
|------------|-------------------------|--|--|
| Lots       | 335, 336, 337, 340, 341 |  |  |

Garage

Ground floor

d floor First floor

Ground floor First fl