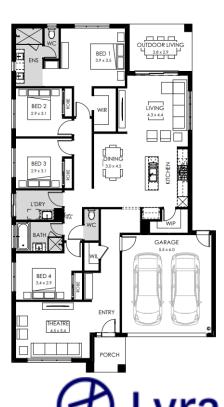

## Lot 440 Spafield Road Beveridge Lyra

 Land size:
 392m²

 Home Size:
 231.96m²

- Stunning Cape facade included
- 7-Star energy rating
- Fixed site costs
- Double glazed thermally broken awning windows
- Quality floor coverings throughout
- 2550mm high ceilings to ground floor
- LED downlights to entry, kitchen and living
- · Soft closers to draws and doors
- ILVE 900mm wide oven, cooktop and rangehood
- Overhead kitchen cupboards adjacent to rangehood
- 40mm stone kitchen benchtops
- 20mm stone bathroom benchtops
- Quality Caroma basins and tapware
- 12 month maintenance period
- 25 year structural guarantee