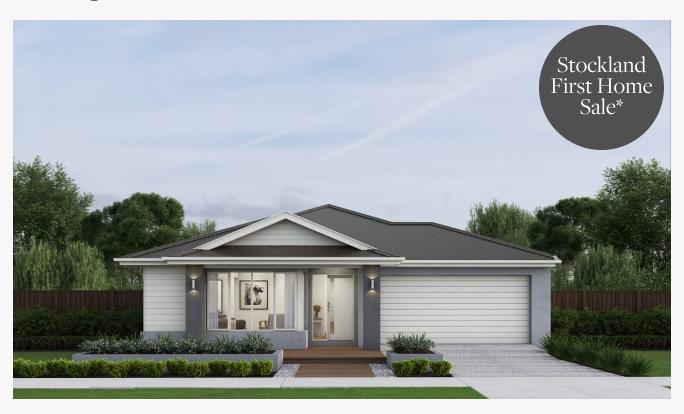

## Havana 25 Cape façade. **Fixed price \$670,300**\*

## Lot 440 Spafield Road Beveridge Lyra

 Land size:
 392m²

 Home Size:
 231.96m²

- Stunning Cape facade included
- 7-Star energy rating
- Fixed site costs
- Double glazed thermally broken awning windows
- Quality floor coverings throughout
- 2550mm high ceilings to ground floor
- LED downlights to entry, kitchen and living
- · Soft closers to draws and doors
- ILVE 900mm wide oven, cooktop and rangehood
- Overhead kitchen cupboards adjacent to rangehood
- 40mm stone kitchen benchtops
- 20mm stone bathroom benchtops
- Quality Caroma basins and tapware
- 12 month maintenance period
- 25 year structural guarantee