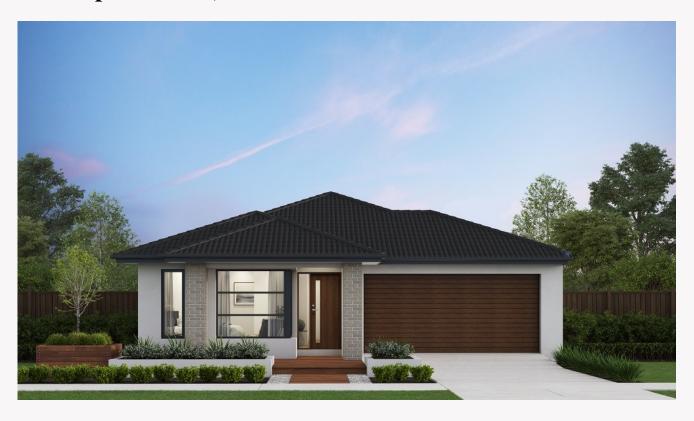

## Barcelona 23 Contempo façade. From price \$695,500

## Lot 2637 Olympic Parade, Clyde Evergreen Estate

 Land size:
 373m²

 Home Size:
 209.13m²

- Stunning facade included
- 7-Star energy rating
- Fixed site costs
- Double glazed thermally broken awning windows
- Quality floor coverings throughout
- 2550mm high ceilings to ground floor
- LED downlights to entry, kitchen and living
- Soft closers to draws and doors
- ILVE 900mm wide oven, cooktop and rangehood
- Overhead kitchen cupboards adjacent to rangehood
- 40mm stone kitchen benchtops
- 20mm stone bathroom benchtops
- Quality Caroma basins and tapware
- 12 month maintenance period
- 25 year structural guarantee