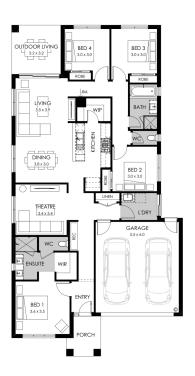

## Lot 2637 Olympic Parade, Clyde Evergreen Estate

 Land size:
 373m²

 Home Size:
 209.13m²

- Stunning facade included
- 7-Star energy rating
- Fixed site costs
- Double glazed thermally broken awning windows
- Quality floor coverings throughout
- 2550mm high ceilings to ground floor
- LED downlights to entry, kitchen and living
- Soft closers to draws and doors
- ILVE 900mm wide oven, cooktop and rangehood
- Overhead kitchen cupboards adjacent to rangehood
- 40mm stone kitchen benchtops
- 20mm stone bathroom benchtops
- Quality Caroma basins and tapware
- 12 month maintenance period
- 25 year structural guarantee