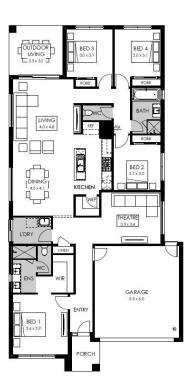

## Lot 206 Templemore Road Beveridge Lyra

<u>Land size:</u> 400m<sup>2</sup> <u>Home Size:</u> 222.50m<sup>2</sup>

- Stunning Contempo facade included
- 7-Star energy rating
- Fixed site costs
- Double glazed thermally broken awning windows
- Quality floor coverings throughout
- 2550mm high ceilings to ground floor
- LED downlights to entry, kitchen and living
- · Soft closers to draws and doors
- ILVE 900mm wide oven, cooktop and rangehood
- Overhead kitchen cupboards adjacent to rangehood
- 40mm stone kitchen benchtops
- 20mm stone bathroom benchtops
- Quality Caroma basins and tapware
- 12 month maintenance period
- 25 year structural guarantee