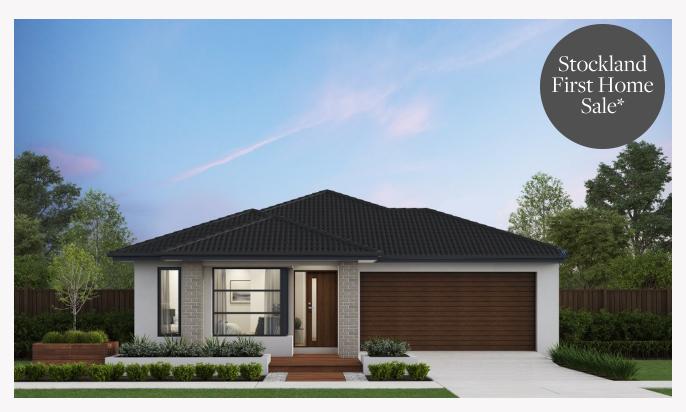

## Barcelona 24 Contempo façade. **Fixed price \$661,000\***

## Lot 206 Templemore Road Beveridge Lyra

<u>Land size:</u> 400m<sup>2</sup> <u>Home Size:</u> 222.50m<sup>2</sup>

- Stunning Contempo facade included
- 7-Star energy rating
- Fixed site costs
- Double glazed thermally broken awning windows
- Quality floor coverings throughout
- 2550mm high ceilings to ground floor
- LED downlights to entry, kitchen and living
- · Soft closers to draws and doors
- ILVE 900mm wide oven, cooktop and rangehood
- Overhead kitchen cupboards adjacent to rangehood
- 40mm stone kitchen benchtops
- 20mm stone bathroom benchtops
- Quality Caroma basins and tapware
- 12 month maintenance period
- 25 year structural guarantee