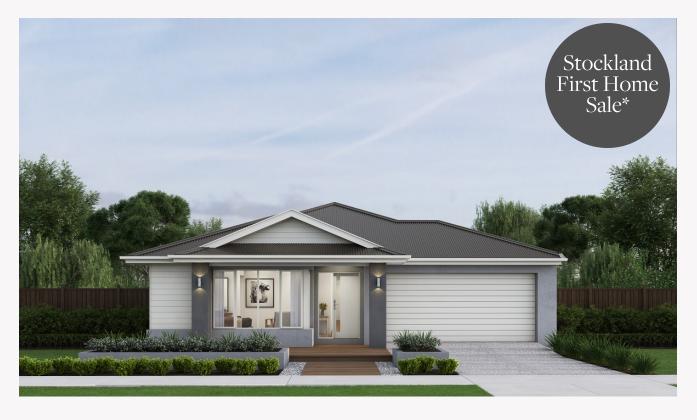

## Havana 25 Cape façade. **Fixed price \$663,800**\*

## Lot 126 Teatree Place Armstrong Creek Banksia

| Land size: | 406m <sup>2</sup>    |
|------------|----------------------|
| Home Size: | 231.96m <sup>2</sup> |

- Stunning Cape facade included
- 7-Star energy rating
- · Fixed site costs
- · Double glazed thermally broken awning windows
- Quality floor coverings throughout
- · 2550mm high ceilings to ground floor
- · LED downlights to entry, kitchen and living
- · Soft closers to draws and doors
- ILVE 900mm wide oven, cooktop and rangehood
- Overhead kitchen cupboards adjacent to rangehood
- 40mm stone kitchen benchtops
- 20mm stone bathroom benchtops
- Quality Caroma basins and tapware
- 12 month maintenance period
- 25 year structural guarantee