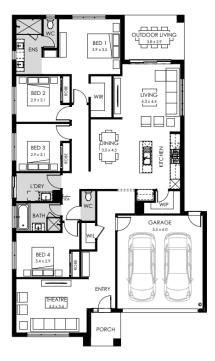

## Lot 126 Teatree Place Armstrong Creek Banksia

| Land size: | 406m <sup>2</sup>    |
|------------|----------------------|
| Home Size: | 231.96m <sup>2</sup> |

- Stunning Cape facade included
- 7-Star energy rating
- · Fixed site costs
- · Double glazed thermally broken awning windows
- Quality floor coverings throughout
- · 2550mm high ceilings to ground floor
- · LED downlights to entry, kitchen and living
- · Soft closers to draws and doors
- ILVE 900mm wide oven, cooktop and rangehood
- Overhead kitchen cupboards adjacent to rangehood
- 40mm stone kitchen benchtops
- 20mm stone bathroom benchtops
- Quality Caroma basins and tapware
- 12 month maintenance period
- 25 year structural guarantee