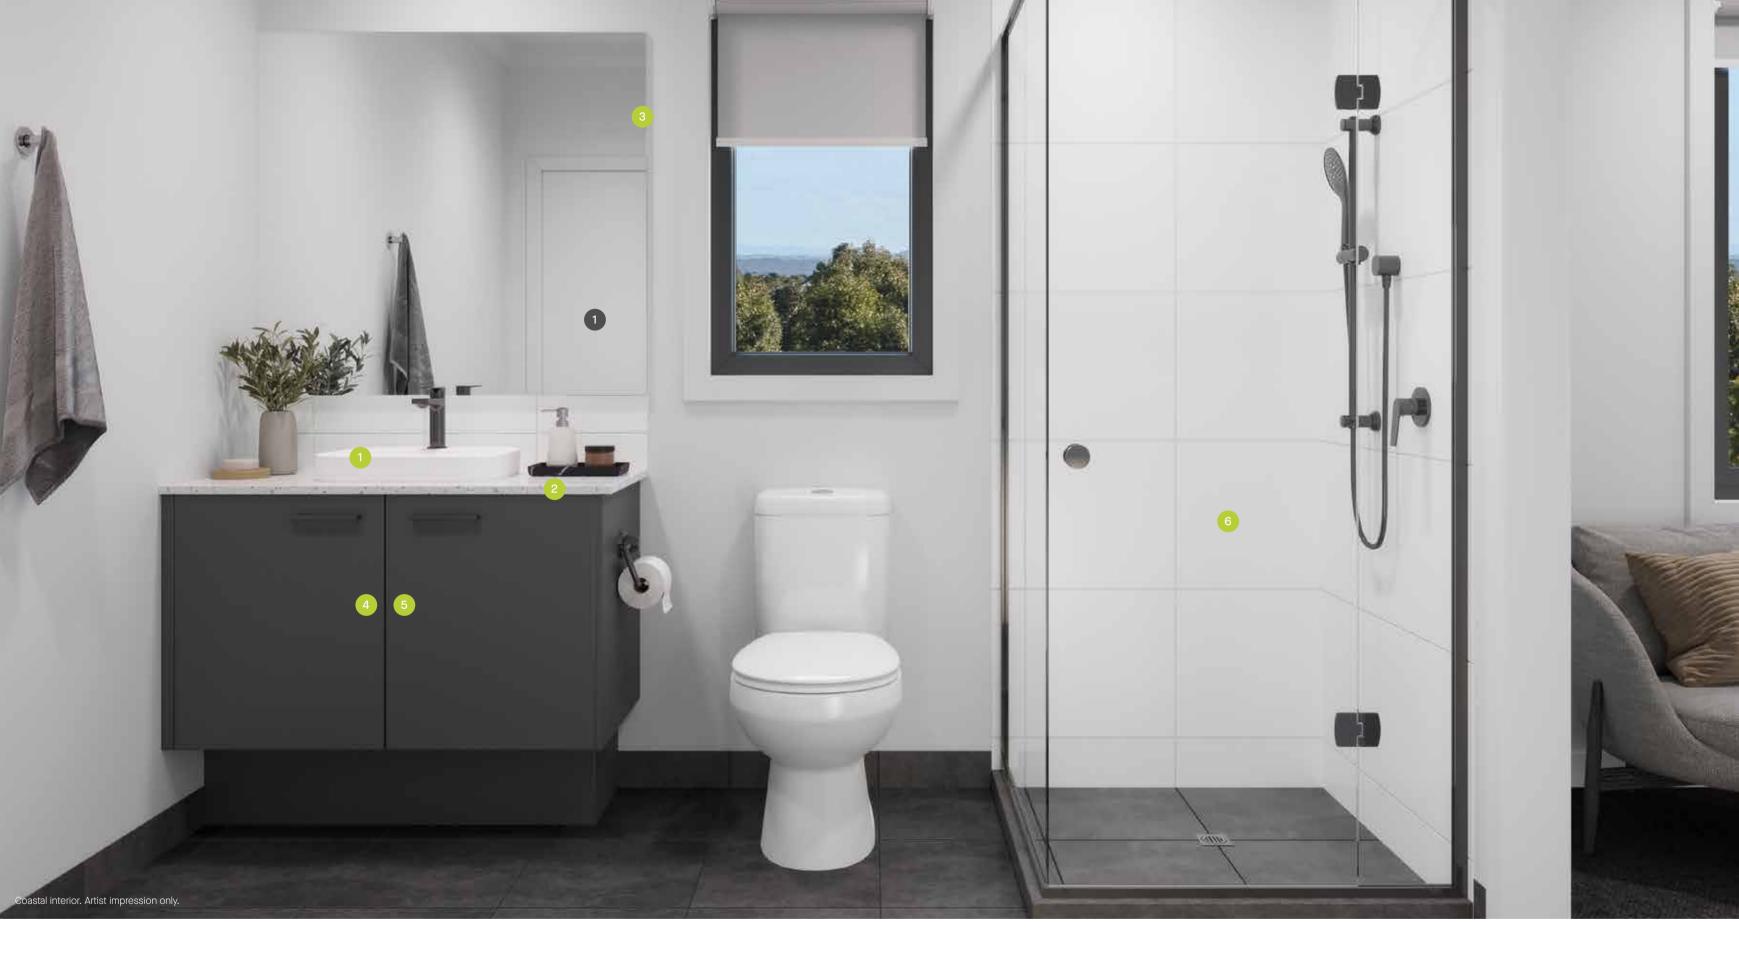

#### Standard bathroom inclusions

- Vivas Basin Mixer
- Pin Multifunction
- Stylus Prima II
  Toilet Suite

Rail Shower