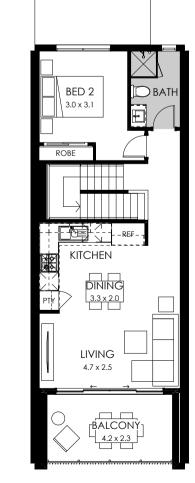

#### Specifications

| Total area | 96m² / 16sq         |
|------------|---------------------|
| Lots       | 30837, 30834, 30831 |

□ 3 - 2 = 2

Specifications

| Total area | 164m² / 21sq |  |
|------------|--------------|--|
| Lots       | 30839, 30829 |  |

Ground floor

First floor