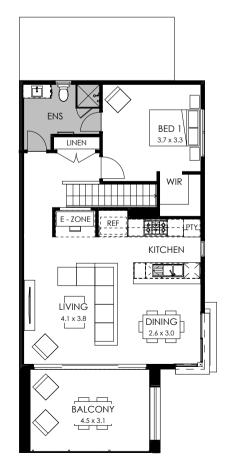

inaccuracies or omissions. Artists' impressions and images are for illustrative purposes and are indicative only. The development may not be identical to the images shown or the development described. Prospective purchasers should make their own enquiries as to the details of the development which may be subject to change without notice. Any information contained in this plan should be read subject to the terms of an agreement of sale. This plan was produced by Cloverton estate and is current as at January 2024.





### 

#### Specifications

| Total area | 96m² / 16sq         |
|------------|---------------------|
| Lots       | 30837, 30834, 30831 |



□ 3 - 2 = 2

Specifications

| Total area | 164m² / 21sq |  |
|------------|--------------|--|
| Lots       | 30839, 30829 |  |









Ground floor

First floor

### Somers 21b

🕮 3 🕂 2 🖨 2

#### Specifications

| Total area | 134m² / 21sq         |  |  |
|------------|----------------------|--|--|
| Lots       | 30838, 30836, 30835, |  |  |
|            | 30833, 30832, 30830  |  |  |





Ground floor

### Colour schemes.

Select from three premium internal colour schemes that have been professionally curated from our standard range of finishes by Interior Designers.





9



#### Standard kitchen inclusions



2 ILVE ILGP96X 900mm Gas Cooktop (design specific)

3 ILVE Slide Out Rangehood 900mm FR90-2 (design specific)

4 2x banks of pot drawers



5 Finger pull to overhead

6 Soft closers to all kitchen drawers and cupboards

7 Overhead cupboards either side of rangehood and above fridge space

8 40mm Stone oversize