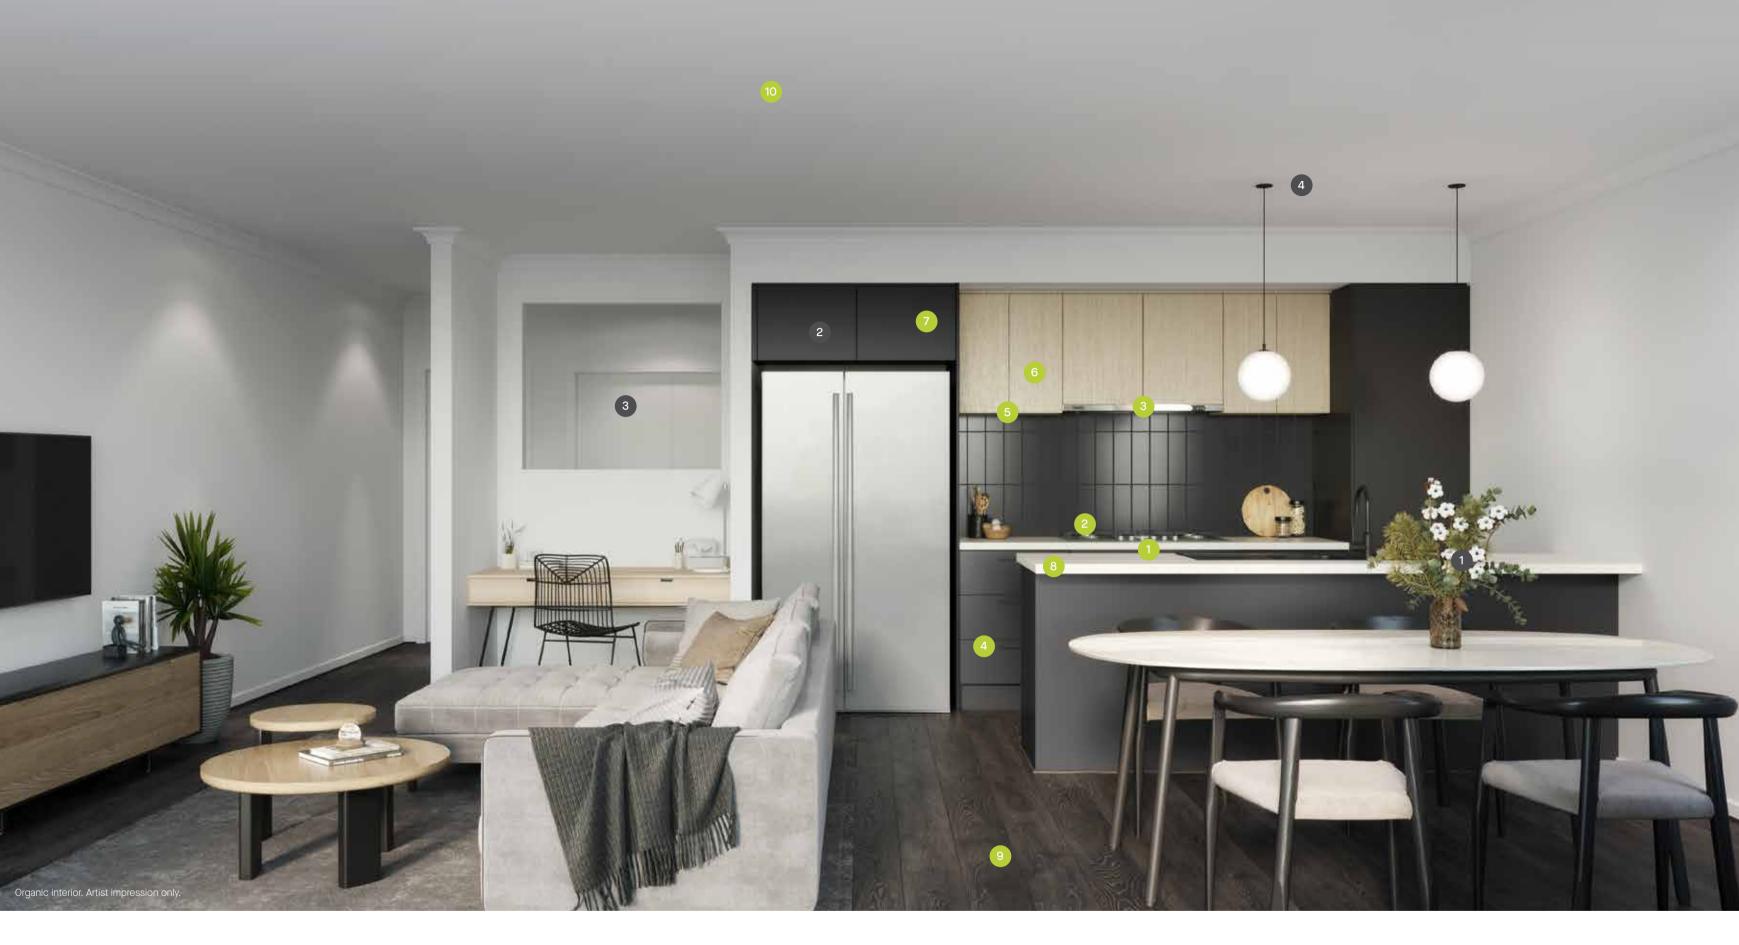

#### Standard kitchen inclusions

2 ILVE ILGP96X 900mm Gas Cooktop (design specific)

3 ILVE Slide Out Rangehood 900mm FR90-2 (design specific)

4 2x banks of pot drawers

5 Finger pull to overhead

6 Soft closers to all kitchen drawers and cupboards

7 Overhead cupboards either side of rangehood and above fridge space

8 40mm Stone oversize kitchen island bench with overhang (design specific)

9 Quality floor coverings

10 LED downlights to kitchen, entry and open plan living area

• Double Bowl Insert Sink (design specific)

• Poseidon Sink Mixer Chrome

#### Kitchen upgrade options

1 Undermount sink upgrade

3 Internal doors upgrade

2 Cabinetry profile upgrade (design specific)

4 Provision for future installation of pendant lights