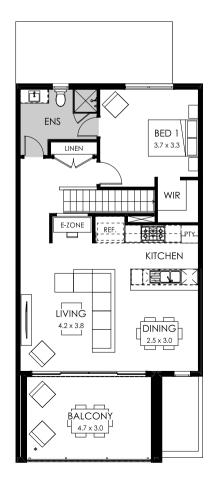

#### Specifications

| Total area | 96m² / 16sq         |
|------------|---------------------|
| Lots       | 30837, 30834, 30831 |

□ 3 - 2 = 2

Specifications

| Total area | 164m² / 21sq |  |
|------------|--------------|--|
| Lots       | 30839, 30829 |  |

Ground floor

First floor

### Somers 21b

🕮 3 🕂 2 🖨 2

#### Specifications

| Total area | 134m² / 21sq         |  |  |
|------------|----------------------|--|--|
| Lots       | 30838, 30836, 30835, |  |  |
|            | 30833, 30832, 30830  |  |  |

Ground floor