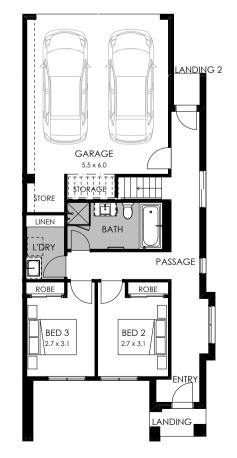

#### Specifications

| Total area | 134m² / 21sq         |  |  |
|------------|----------------------|--|--|
| Lots       | 30838, 30836, 30835, |  |  |
|            | 30833, 30832, 30830  |  |  |

Ground floor