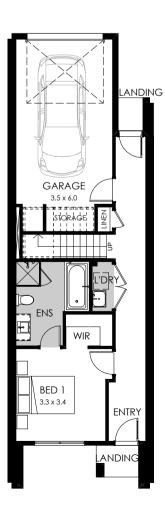

#### Specifications

| Total area | 96m² / 16sq         |
|------------|---------------------|
| Lots       | 30837, 30834, 30831 |

□ 3 - 2 = 2

Specifications

| Total area | 164m² / 21sq |  |
|------------|--------------|--|
| Lots       | 30839, 30829 |  |

Ground floor

First floor