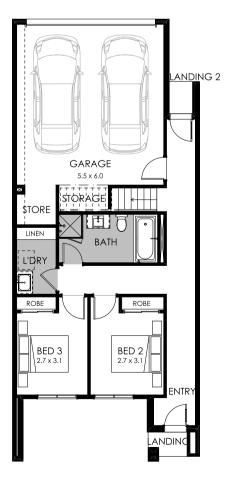

#### Specifications

| Total area | 134m² / 21sq         |  |  |
|------------|----------------------|--|--|
| Lots       | 30838, 30836, 30835, |  |  |
|            | 30833, 30832, 30830  |  |  |

Ground floor