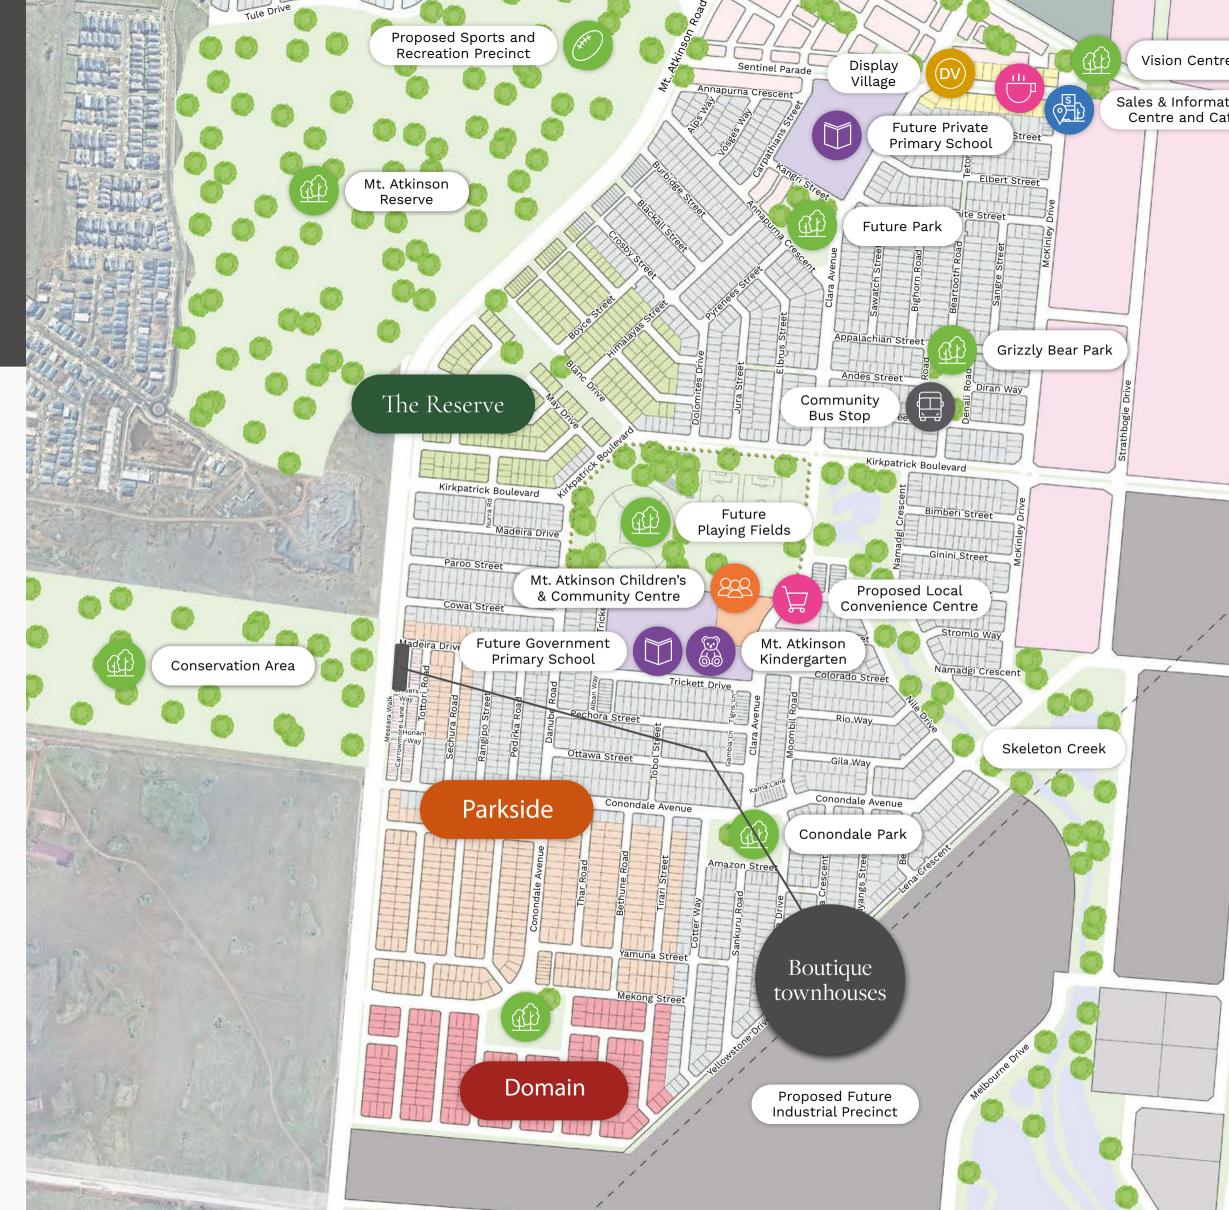

# MT.ATKINSON

Join Stockland Mt. Atkinson, a growing masterplanned community in Truganina, designed to meet every aspect of quality, modern living in Melbourne's fast-growing western corridor.

Located a mere 25kms west of Melbourne's CBD, Stockland Mt. Atkinson provides natural beauty, connectivity and immediate access to amenity.

### Your new community.

Mt. Atkinson has been carefully planned to the last detail to create one of Victoria's most convenient, connected and liveable new communities.

The well-thought-out master plan achieves harmony between modern infrastructure, transportation facilities, and the beauty of the natural environment. Future amenities include a proposed indoor leisure centre, two primary schools, a planned secondary school, and an already opened kindergarten.

#### 関 Shopping and Amenities

Killara Cafe Proposed Local Convenience Centre Caroline Springs Square – 7.5km

#### Transport Connections

Community Bus Service Proposed Train Station Rockbank Train Station – 4.9km Caroline Springs Railway Station – 6.6km Melbourne Airport – 24.7km Melbourne CBD – 25km

#### Early Education and Schools

Mt. Atkinson Kindergarten Future Private Primary School Future Private Secondary School Future Government Primary School

#### Community Centres

Mt. Atkinson Children's & Community Centre Mt. Atkinson Community Centre by Edmund Rice Services

#### Parks and Open Spaces

Proposed Bike Paths and Walkways Grizzly Bear Park Mt. Atkinson Reserve Western Grasslands Nature Reserve Conondale Park

#### Hedical Centres

Melton Health – 13.2km Sunshine Hospital – 13.6km

Sales & Information Centre

The information contained in this plan has been prepared from third party sources current as at the time of publication; no warranty, express or implied, is given as to the accuracy of the information in this plan nor does Stockland accept any responsibility for any inaccuracies or omissions. Artists' impressions and images are for illustrative purposes and are indicative only. The development may not be identical to the images shown or the development described. Prospective purchasers should make their own enquiries as to the details of the development which may be subject to change without notice. Any information contained in this plan should be read subject to the terms of an agreement of sale. This plan was produced by Cloverton estate and is current as at January 2024.