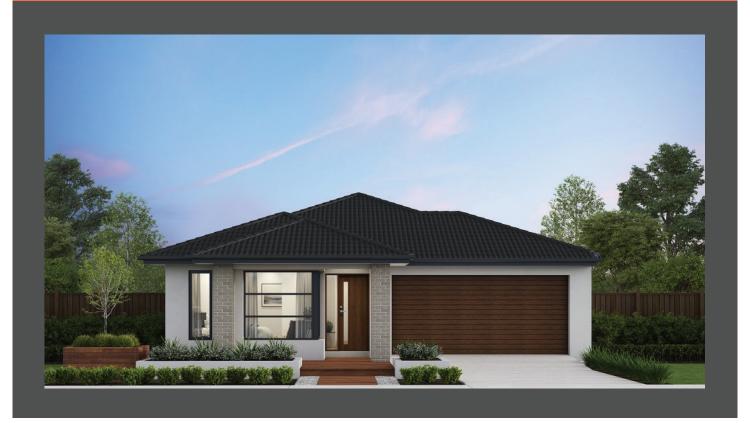

## Madison 23 Contempo façade. Fixed price \$651,900\*

**□**4 **□**2 **□**2

## Lot 8308 Kelmscott Way, Werribee Harpley Estate

 Land size:
 350m²

 Home size
 209.13m²

- Fixed site costs
- Contempo facade included
- 7-Star energy rating
- Low E Double glazed thermally broken awning windows
- Low E Double glazed sliding stacker doors
- 3.5kW solar PV system
- Quality flooring throughout
- 2400mm high ceilings
- 900mm Westinghouse kitchen appliances
- 20mm stone benchtops to kitchen
- Quality chrome or matt black tapware, throughout
- Quality Dulux paint
- 25 Year Structural Guarantee & 12 Month Maintenance
- Opticomm Fibre Connection
- Recycled Water Connection