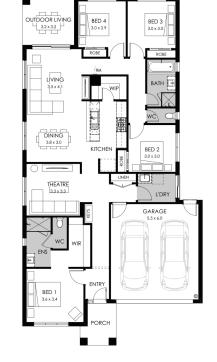

## Madison 23 Contempo façade. Fixed price \$651,900\*

**□**4 **□**2 **□**2

## Lot 8308 Kelmscott Way, Werribee Harpley Estate

 Land size:
 350m²

 Home size
 209.13m²

- Fixed site costs
- Contempo facade included
- 7-Star energy rating
- Low E Double glazed thermally broken awning windows
- Low E Double glazed sliding stacker doors
- 3.5kW solar PV system
- Quality flooring throughout
- 2400mm high ceilings
- 900mm Westinghouse kitchen appliances
- 20mm stone benchtops to kitchen
- Quality chrome or matt black tapware, throughout
- Quality Dulux paint
- 25 Year Structural Guarantee & 12 Month Maintenance
- Opticomm Fibre Connection
- Recycled Water Connection