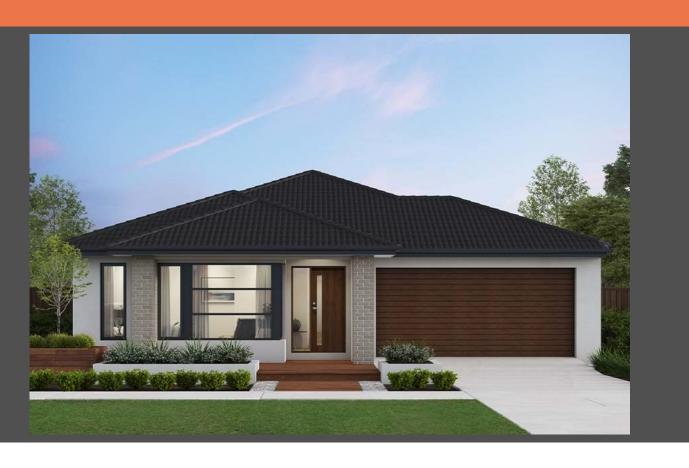

## Lennox 20 Contempo façade. Package from \$531,200

## Lot 829 Coffey Street, Huntly Provenance Estate

<u>Land size:</u> 375m<sup>2</sup> Home Size: 181.15m<sup>2</sup>

- Stylish modern facade with rendered feature
- Double glazed thermally broken awning windows
- 2400mm high ceilings
- Quality flooring throughout
- 900mm Westinghouse kitchen appliances
- 20mm stone benchtops to kitchen
- Quality chrome or matt black tapware, throughout
- Quality Dulux paint
- · Site cost allowance
- Developer guidelines
- 7-Star energy rating
- 25 Year Structural Guarantee
- 12 Month Maintenance

## Chloe Whitehead 0409 862 052 | cwhitehead@boutiquehomes.com.au

Price based on floorplan & façade shown and on builder's preferred siting. Image used is an artist impression for illustrative purposes only and shows 2400mm high ceilings plus decorative tens not included in the price shown including path, fencing, landscaping, coach lights and furnishings. "From princip contains an allowance for site costs, council and developer requirements and is subject to change. Block and building dimensions may vary from the illustration and rise details shown. For more information on the pricing and specification of this home please contact a New Homes Consultant. ABN Group. Victoria has permission of the owner of the land to advertise the land as part of the price specified. The price does not include transfer duty, settlement costs, community infrastructure levies imposed or any other fees or disbursements associated with the settlement of the land.