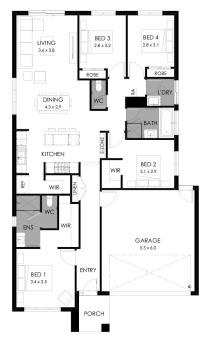

## Lot 829 Coffey Street, Huntly Provenance Estate

<u>Land size:</u> 375m<sup>2</sup> Home Size: 181.15m<sup>2</sup>

- Stylish modern facade with rendered feature
- Double glazed thermally broken awning windows
- 2400mm high ceilings
- Quality flooring throughout
- 900mm Westinghouse kitchen appliances
- 20mm stone benchtops to kitchen
- Quality chrome or matt black tapware, throughout
- Quality Dulux paint
- · Site cost allowance
- Developer guidelines
- 7-Star energy rating
- 25 Year Structural Guarantee
- 12 Month Maintenance