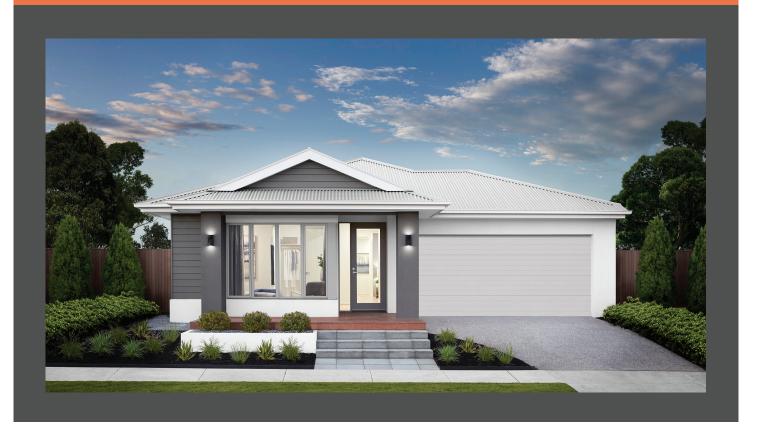

## Madison 23 Cape façade. Fixed price \$734,700\*

## Lot 40628 Weyba Street, Truganina Mt Atkinson Estate

 Land size:
 350m²

 Home size
 209.13m²

- Fixed site costs
- Cape facade included
- 7-Star energy rating
- Low E Double glazed thermally broken awning windows
- Low E Double glazed sliding stacker doors
- 3.5kW solar PV system
- Quality flooring throughout
- 2400mm high ceilings
- 900mm Westinghouse kitchen appliances
- 20mm stone benchtops to kitchen
- Quality chrome or matt black tapware, throughout
- Quality Dulux paint
- 25 Year Structural Guarantee & 12 Month Maintenance
- Fibre Connection