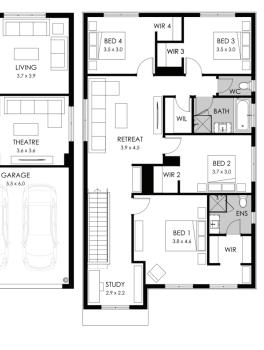

Midtown 28 Como façade. Fixed price \$685,600\*

DINING 4.7 × 3.2

Į₹

KITCHEN

ENTR

PORCH

DRY

## Lot 380 Rotunno Drive, Charlemont The Reserve Estate

Land size:

Home size

258.47m<sup>2</sup>

328m<sup>2</sup>

- Fixed site costs
- Como facade included
- 7-Star energy rating
- Low E Double glazed thermally broken awning windows
- Low E Double glazed sliding stacker doors
- 3.5kW solar PV system
- Quality flooring throughout
- 2400mm high ceilings
- 900mm Westinghouse kitchen appliances
- 20mm stone benchtops to kitchen
- Quality chrome or matt black tapware, throughout
- Quality Dulux paint
- 25 Year Structural Guarantee & 12 Month Maintenance
- Recycled water
- Fibre optic connection