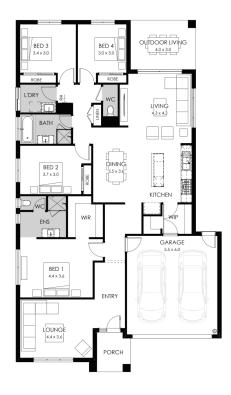

## Lot 2223 Tuff Street, Werribee Cornerstone Estate

| Land size: | <b>414</b> m <sup>2</sup> |
|------------|---------------------------|
| Home size  | 232.28m <sup>2</sup>      |

- · Fixed site costs
- Vogue facade included
- 7-Star energy rating
- Low E Double glazed thermally broken awning windows
- Low E Double glazed sliding stacker doors
- 3.5kW solar PV system
- Quality flooring throughout
- 2400mm high ceilings
- 900mm Westinghouse kitchen appliances
- 20mm stone benchtops to kitchen
- Quality chrome or matt black tapware, throughout
- Quality Dulux paint
- 25 Year Structural Guarantee & 12 Month Maintenance
- NBN Connection
- Recycled Water Connection