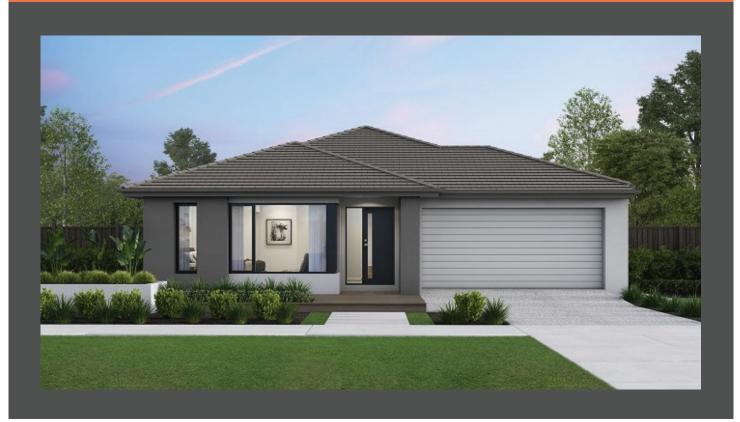

Tribeca 25 Vogue façade. Fixed price \$725,200\*

## Lot 2223 Tuff Street, Werribee Cornerstone Estate

| Land size: | <b>414</b> m <sup>2</sup> |
|------------|---------------------------|
| Home size  | 232.28m <sup>2</sup>      |

- · Fixed site costs
- Vogue facade included
- 7-Star energy rating
- Low E Double glazed thermally broken awning windows
- Low E Double glazed sliding stacker doors
- 3.5kW solar PV system
- Quality flooring throughout
- 2400mm high ceilings
- 900mm Westinghouse kitchen appliances
- 20mm stone benchtops to kitchen
- Quality chrome or matt black tapware, throughout
- Quality Dulux paint
- 25 Year Structural Guarantee & 12 Month Maintenance
- NBN Connection
- Recycled Water Connection