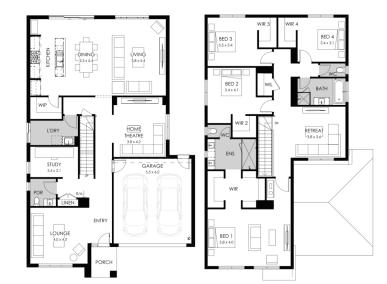

## Lot 2135 Lee Road, Lucas Lucas Estate

 Land size:
 512m²

 Home size
 334.17m²

- · Greyson Dusk facade included
- 7-Star energy rating
- Fixed site costs
- Low E Double glazed thermally broken awning windows
- Low E Double glazed sliding stacker doors
- · 3.5kW solar PV system
- · Quality floor coverings throughout
- · 2550mm high ceilings to ground floor
- LED downlights to entry, kitchen and living
- Soft closers to draws and doors
- · ILVE 900mm wide oven, cooktop and rangehood
- Overhead kitchen cupboards adjacent to rangehood
- 40mm stone kitchen benchtops
- 20mm stone bathroom benchtops
- Quality Caroma basins and tapware
- 12 month maintenance period & 25 year structural guarantee
- NBN Connection