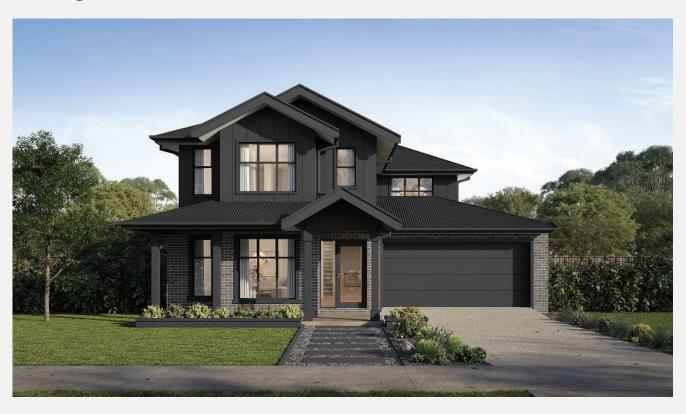

## Ascot 36 Greyson Dusk façade. Fixed price \$863,300\*

## Lot 2135 Lee Road, Lucas Lucas Estate

 Land size:
 512m²

 Home size
 334.17m²

- · Greyson Dusk facade included
- 7-Star energy rating
- Fixed site costs
- Low E Double glazed thermally broken awning windows
- Low E Double glazed sliding stacker doors
- · 3.5kW solar PV system
- · Quality floor coverings throughout
- · 2550mm high ceilings to ground floor
- LED downlights to entry, kitchen and living
- Soft closers to draws and doors
- · ILVE 900mm wide oven, cooktop and rangehood
- Overhead kitchen cupboards adjacent to rangehood
- 40mm stone kitchen benchtops
- 20mm stone bathroom benchtops
- Quality Caroma basins and tapware
- 12 month maintenance period & 25 year structural guarantee
- NBN Connection