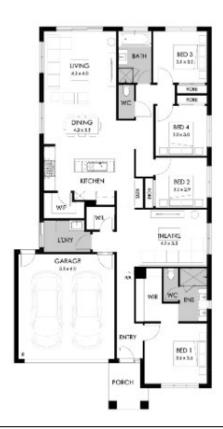

## Oslo 23

## Package price from \$725,000

Lot 154—Kala Estate, Pakenham East

Land size: 350m2

- Modern façade included
- Thermally broken glazing (including sliding doors)
- Quality floor coverings throughout
- 2550mm high ceilings to ground floor
- LED downlights to entry, kitchen and living
- Soft closers to all Kitchen, Laundry, vanity drawers and doors
- ILVE 900mm wide oven, cooktop and rangehood
- 40mm Caesarstone kitchen benchtops
- 20mm Caesarstone to bathroom benchtops
- Quality Caroma basins and tapware
- Overhead cupboards adjacent to rangehood
- Tiled splashback
- 25 Year Structural Guarantee
- 12 Year Maintenance