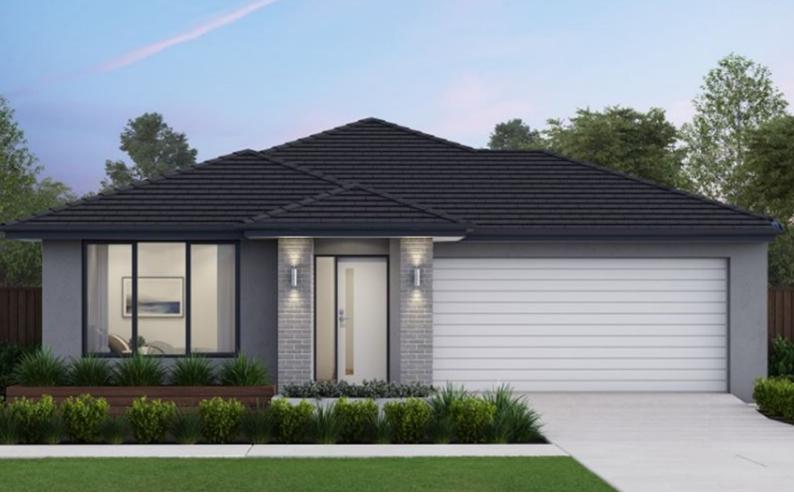

## Oslo 23

## Package price from \$725,000

Lot 154—Kala Estate, Pakenham East

Land size: 350m2

- Modern façade included
- Thermally broken glazing (including sliding doors)
- Quality floor coverings throughout
- 2550mm high ceilings to ground floor
- LED downlights to entry, kitchen and living
- Soft closers to all Kitchen, Laundry, vanity drawers and doors
- ILVE 900mm wide oven, cooktop and rangehood
- 40mm Caesarstone kitchen benchtops
- 20mm Caesarstone to bathroom benchtops
- Quality Caroma basins and tapware
- Overhead cupboards adjacent to rangehood
- Tiled splashback
- 25 Year Structural Guarantee
- 12 Year Maintenance