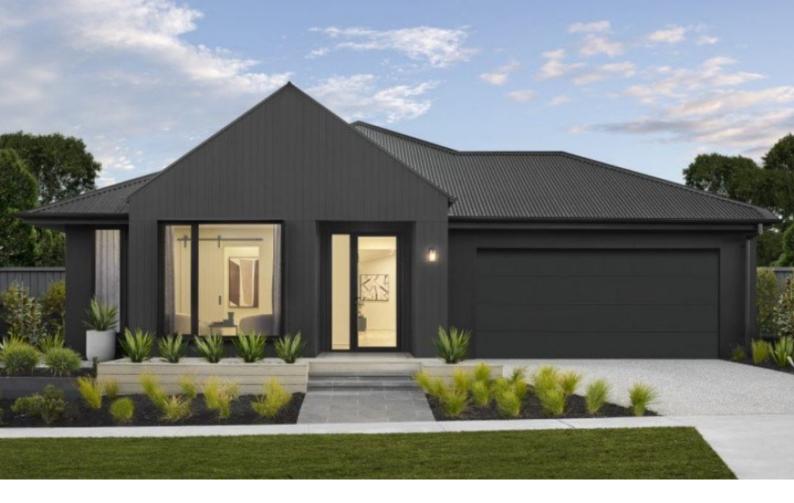

## Havana 23

## Package price from \$742,500

Lot 144—Kala Estate, Pakenham East

Land size: 345m2

- Flinders façade included
- Thermally broken glazing (including sliding doors)
- Quality floor coverings throughout
- 2550mm high ceilings to ground floor
- LED downlights to entry, kitchen and living
- Soft closers to all Kitchen, Laundry, vanity drawers and doors
- ILVE 900mm wide oven, cooktop and rangehood
- 40mm Caesarstone kitchen benchtops
- 20mm Caesarstone to bathroom benchtops
- Quality Caroma basins and tapware
- Overhead cupboards adjacent to rangehood
- Tiled splashback
- 25 Year Structural Guarantee
- 12 Year Maintenance