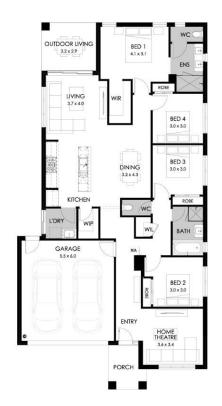

## Havana 23

## Package price from \$742,500

Lot 144—Kala Estate, Pakenham East

Land size: 345m2

- Flinders façade included
- Thermally broken glazing (including sliding doors)
- Quality floor coverings throughout
- 2550mm high ceilings to ground floor
- LED downlights to entry, kitchen and living
- Soft closers to all Kitchen, Laundry, vanity drawers and doors
- ILVE 900mm wide oven, cooktop and rangehood
- 40mm Caesarstone kitchen benchtops
- 20mm Caesarstone to bathroom benchtops
- Quality Caroma basins and tapware
- Overhead cupboards adjacent to rangehood
- Tiled splashback
- 25 Year Structural Guarantee
- 12 Year Maintenance