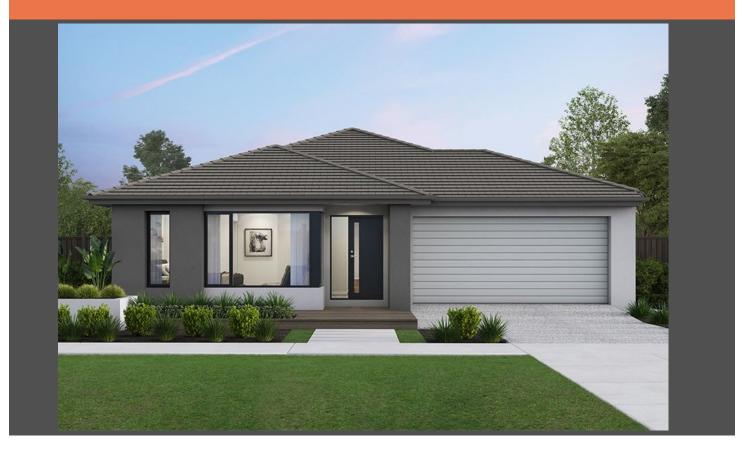

## Liberty 29 with Vogue facade. Package from \$703,600

## Lot 14, Sanctuary Boulevard Maiden Gully Sanctuary Gardens

<u>Land size:</u> 692m<sup>2</sup> Home Size: 265.58m<sup>2</sup>

- Stylish modern facade with rendered feature
- Double glazed thermally broken awning windows
- 2400mm high ceilings
- Quality flooring throughout
- 900mm Westinghouse kitchen appliances
- 20mm stone benchtops to kitchen
- Quality chrome or matt black tapware, throughout
- Quality Dulux paint
- · Site cost allowance
- Developer guidelines
- 7-Star energy rating
- 25 Year Structural Guarantee
- 12 Month Maintenance