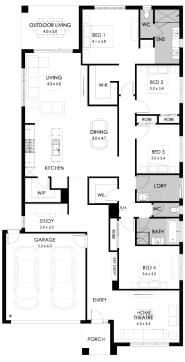

## Liberty 29 with Vogue facade. Package from \$703,600

## Lot 14, Sanctuary Boulevard Maiden Gully Sanctuary Gardens

<u>Land size:</u> 692m<sup>2</sup> Home Size: 265.58m<sup>2</sup>

- Stylish modern facade with rendered feature
- Double glazed thermally broken awning windows
- 2400mm high ceilings
- Quality flooring throughout
- 900mm Westinghouse kitchen appliances
- 20mm stone benchtops to kitchen
- Quality chrome or matt black tapware, throughout
- Quality Dulux paint
- · Site cost allowance
- Developer guidelines
- 7-Star energy rating
- 25 Year Structural Guarantee
- 12 Month Maintenance