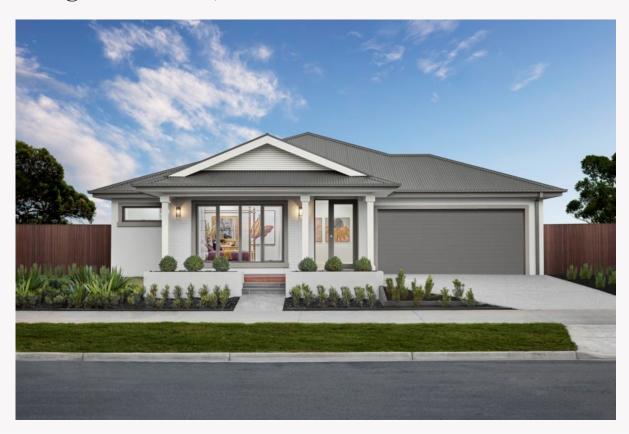

## Barcelona 27 Southampton façade. **Package from \$727,000**

## Lot 12 Sanctuary Boulevard, Maiden Gully Sanctuary Gardens Estate

 Land size:
 716m²

 Home Size:
 254.80m²

- Stunning façade included
- Double glazed thermally broken awning windows
- Quality floor coverings throughout
- 2550mm high ceilings to ground floor
- LED downlights to entry, kitchen and living
- Soft closers to all kitchen, laundry, vanity drawers and doors
- ILVE 900mm wide oven, cooktop and rangehood
- 40mm Caesarstone kitchen benchtops
- 20mm Caesarstone to bathroom benchtops
- Quality Caroma basins and tapware
- · Overhead cupboards adjacent to rangehood
- Tiled splashback
- 7-Star Energy rating
- 25 Year Structural Guarantee
- 12 Year Maintenance