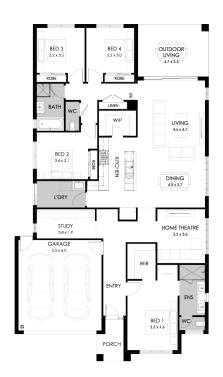

## Lot 12 Sanctuary Boulevard, Maiden Gully Sanctuary Gardens Estate

 Land size:
 716m²

 Home Size:
 254.80m²

- Stunning façade included
- Double glazed thermally broken awning windows
- Quality floor coverings throughout
- 2550mm high ceilings to ground floor
- LED downlights to entry, kitchen and living
- Soft closers to all kitchen, laundry, vanity drawers and doors
- ILVE 900mm wide oven, cooktop and rangehood
- 40mm Caesarstone kitchen benchtops
- 20mm Caesarstone to bathroom benchtops
- Quality Caroma basins and tapware
- · Overhead cupboards adjacent to rangehood
- Tiled splashback
- 7-Star Energy rating
- 25 Year Structural Guarantee
- 12 Year Maintenance