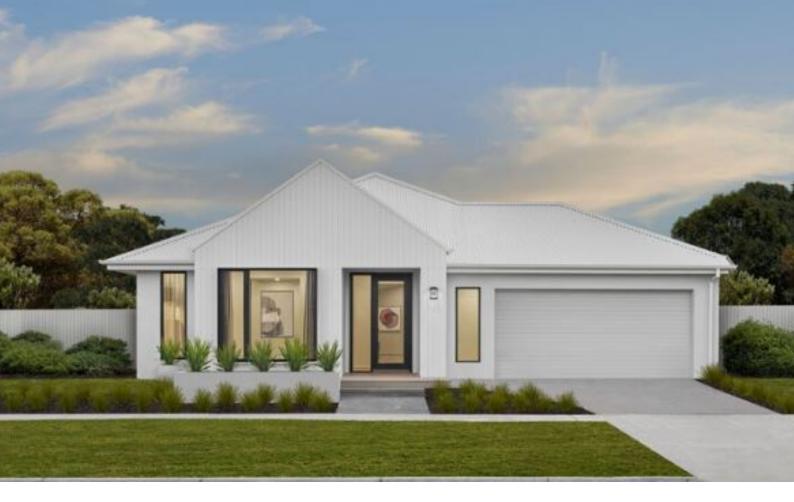

## Portofino 28

Package price from \$735,500

Lot 4113 Rosea Street, Warragul—Lillifield Estate

Land size: 576m2

- Flinders façade included
- Thermally broken glazing (including sliding doors)
- Quality floor coverings throughout
- 2550mm high ceilings to ground floor
- LED downlights to entry, kitchen and living
- Soft closers to all Kitchen, Laundry, vanity drawers and doors
- ILVE 900mm wide oven, cooktop and rangehood
- 40mm Caesarstone kitchen benchtops
- 20mm Caesarstone to bathroom benchtops
- Quality Caroma basins and tapware
- Overhead cupboards adjacent to rangehood
- Tiled splashback
- 25 Year Structural Guarantee
- 12 Year Maintenance