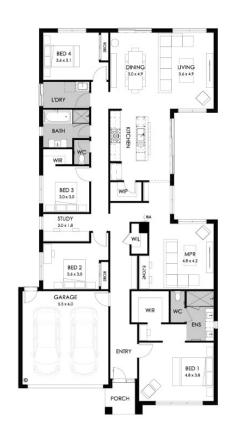

## Portofino 28

Package price from \$735,500

Lot 4113 Rosea Street, Warragul—Lillifield Estate

Land size: 576m2

- Flinders façade included
- Thermally broken glazing (including sliding doors)
- Quality floor coverings throughout
- 2550mm high ceilings to ground floor
- LED downlights to entry, kitchen and living
- Soft closers to all Kitchen, Laundry, vanity drawers and doors
- ILVE 900mm wide oven, cooktop and rangehood
- 40mm Caesarstone kitchen benchtops
- 20mm Caesarstone to bathroom benchtops
- Quality Caroma basins and tapware
- Overhead cupboards adjacent to rangehood
- Tiled splashback
- 25 Year Structural Guarantee
- 12 Year Maintenance