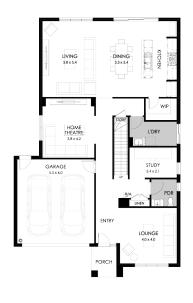

## Lot 10 Hidden Court, Kennington. Hidden Valley Estate

 Land size:
 4133m²

 Home Size:
 334.56m²

- Stunning façade included
- Double glazed thermally broken awning windows
- Quality floor coverings throughout
- 2550mm high ceilings to ground floor
- LED downlights to entry, kitchen and living
- Soft closers to all kitchen, laundry, vanity drawers and doors
- ILVE 900mm wide oven, cooktop and rangehood
- 40mm Caesarstone kitchen benchtops
- 20mm Caesarstone to bathroom benchtops
- Quality Caroma basins and tapware
- Overhead cupboards adjacent to rangehood
- Tiled splashback
- 7-Star Energy rating
- 25 Year Structural Guarantee
- 12 Year Maintenance