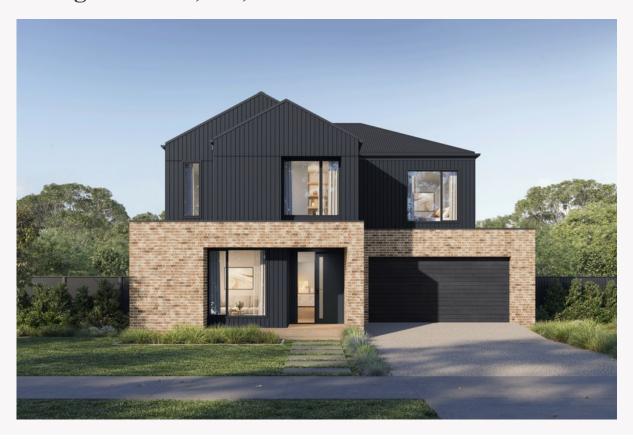

## Ascot 36 Highlands façade. **Package from \$1,305,100**

## Lot 10 Hidden Court, Kennington. Hidden Valley Estate

 Land size:
 4133m²

 Home Size:
 334.56m²

- Stunning façade included
- Double glazed thermally broken awning windows
- Quality floor coverings throughout
- 2550mm high ceilings to ground floor
- LED downlights to entry, kitchen and living
- Soft closers to all kitchen, laundry, vanity drawers and doors
- ILVE 900mm wide oven, cooktop and rangehood
- 40mm Caesarstone kitchen benchtops
- 20mm Caesarstone to bathroom benchtops
- Quality Caroma basins and tapware
- Overhead cupboards adjacent to rangehood
- Tiled splashback
- 7-Star Energy rating
- 25 Year Structural Guarantee
- 12 Year Maintenance