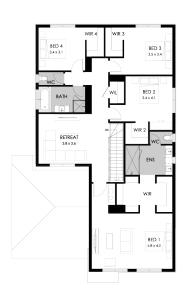

## Lot 10 Hidden Court, Kennington. Hidden Valley Estate

 Land size:
 4133m²

 Home Size:
 334.56m²

- Stunning façade included
- Double glazed thermally broken awning windows
- Quality floor coverings throughout
- 2550mm high ceilings to ground floor
- LED downlights to entry, kitchen and living
- Soft closers to all kitchen, laundry, vanity drawers and doors
- ILVE 900mm wide oven, cooktop and rangehood
- 40mm Caesarstone kitchen benchtops
- 20mm Caesarstone to bathroom benchtops
- Quality Caroma basins and tapware
- Overhead cupboards adjacent to rangehood
- Tiled splashback
- 7-Star Energy rating
- 25 Year Structural Guarantee
- 12 Year Maintenance