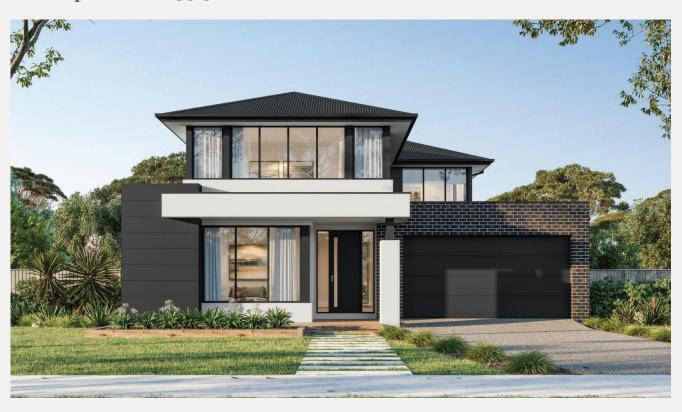

## Montreal 40 Wright façade. Fixed price \$1,033,300\*

## Lot 916 Lollipop Crescent, Sunbury Kingsfield Estate

 Land size:
 576m²

 Home size
 371.41m²

- · Wright facade included
- · 7-Star energy rating
- Fixed site costs
- Double glazed thermally broken awning windows
- · 3.5kW solar PV system
- · Quality floor coverings throughout
- · 2550mm high ceilings to ground floor
- · LED downlights to entry, kitchen and living
- Soft closers to draws and doors
- ILVE 900mm wide oven, cooktop and rangehood
- Overhead kitchen cupboards adjacent to rangehood
- 40mm stone kitchen benchtops
- 20mm stone bathroom benchtops
- · Quality Caroma basins and tapware
- 12 month maintenance period & 25 year structural guarantee
- NBN Connection