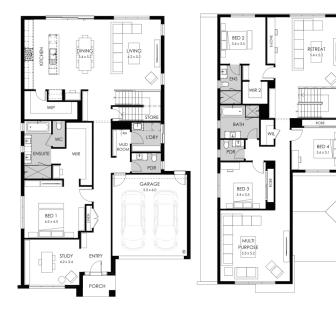

## Lot 916 Lollipop Crescent, Sunbury Kingsfield Estate

 Land size:
 576m²

 Home size
 371.41m²

- · Wright facade included
- · 7-Star energy rating
- Fixed site costs
- Double glazed thermally broken awning windows
- · 3.5kW solar PV system
- · Quality floor coverings throughout
- · 2550mm high ceilings to ground floor
- · LED downlights to entry, kitchen and living
- Soft closers to draws and doors
- ILVE 900mm wide oven, cooktop and rangehood
- Overhead kitchen cupboards adjacent to rangehood
- 40mm stone kitchen benchtops
- 20mm stone bathroom benchtops
- · Quality Caroma basins and tapware
- 12 month maintenance period & 25 year structural guarantee
- NBN Connection