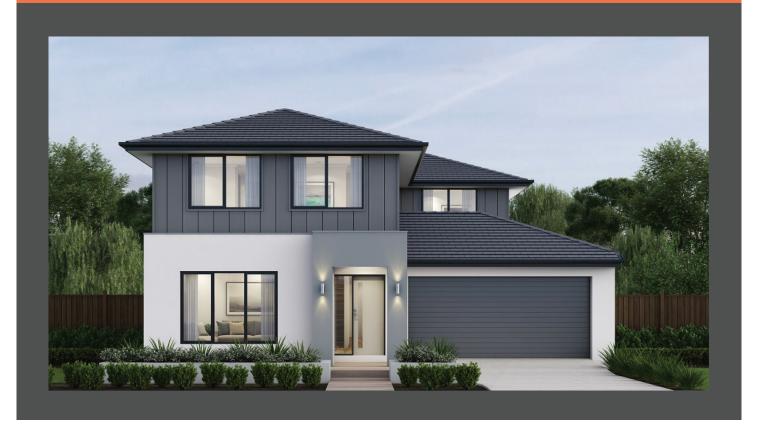

## Kennedy 36 Como façade. Fixed price \$700,100\*

## Lot 719 Bottle Tree Road, Wonthaggi Parklands Estate

 Land size:
 448m²

 Home size
 334.06m²

- · Fixed site costs
- Como facade included
- 7-Star energy rating
- Low E Double glazed thermally broken awning windows
- Low E Double glazed sliding stacker doors
- 3.5kW solar PV system
- Quality flooring throughout
- 2400mm high ceilings
- 900mm Westinghouse kitchen appliances
- 20mm stone benchtops to kitchen
- Quality chrome or matt black tapware, throughout
- Quality Dulux paint
- 25 Year Structural Guarantee & 12 Month Maintenance
- NBN Fibre Optic Connection
- Water Tank 2000L