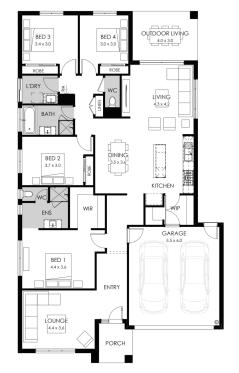

## Tribeca 25 Metro façade. Fixed price \$594,400\*

**□**4 **□**2 **□**2

## Lot 719 Bottle Tree Road, Wonthaggi Parklands Estate

 Land size:
 448m²

 Home size
 232.28m²

- Fixed site costs
- Metro facade included
- 7-Star energy rating
- Low E Double glazed thermally broken awning windows
- Low E Double glazed sliding stacker doors
- 3.5kW solar PV system
- Quality flooring throughout
- 2400mm high ceilings
- 900mm Westinghouse kitchen appliances
- 20mm stone benchtops to kitchen
- Quality chrome or matt black tapware, throughout
- Quality Dulux paint
- 25 Year Structural Guarantee & 12 Month Maintenance
- NBN Fibre Optic Connection
- Water Tank 2000L