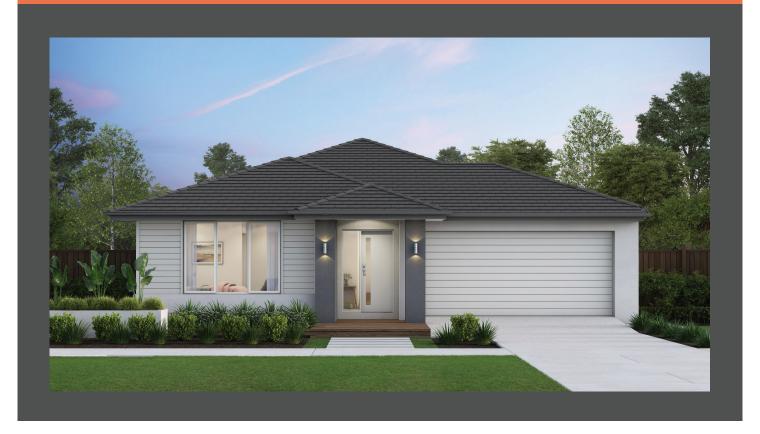

## Tribeca 25 Metro façade. Fixed price \$594,400\*

**□**4 **□**2 **□**2

## Lot 719 Bottle Tree Road, Wonthaggi Parklands Estate

 Land size:
 448m²

 Home size
 232.28m²

- Fixed site costs
- Metro facade included
- 7-Star energy rating
- Low E Double glazed thermally broken awning windows
- Low E Double glazed sliding stacker doors
- 3.5kW solar PV system
- Quality flooring throughout
- 2400mm high ceilings
- 900mm Westinghouse kitchen appliances
- 20mm stone benchtops to kitchen
- Quality chrome or matt black tapware, throughout
- Quality Dulux paint
- 25 Year Structural Guarantee & 12 Month Maintenance
- NBN Fibre Optic Connection
- Water Tank 2000L