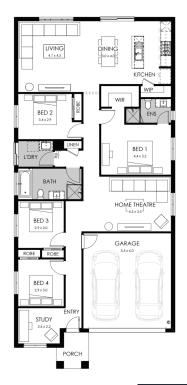

## Lot 619 Anaheim Avenue, Huntly Harlowe Estate

| Land size:       | 350m <sup>2</sup>            |
|------------------|------------------------------|
| Home size        | <b>206.47</b> m <sup>2</sup> |
| Fixed site costs |                              |