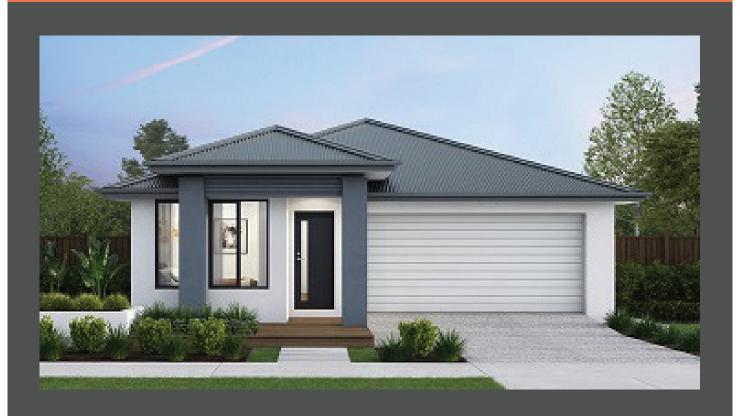

Brooklyn 22 Luxe façade. Fixed price \$524,900\*

- Luxe facade included
- 7-Star energy rating
- Low E Double glazed thermally broken awning windows
- Low E Double glazed sliding stacker doors
- 3.5kW solar PV system
- Quality flooring throughout
- 2400mm high ceilings
- 900mm Westinghouse kitchen appliances
- 20mm stone benchtops to kitchen
- Quality chrome or matt black tapware, throughout
- Quality Dulux paint
- 25 Year Structural Guarantee & 12 Month Maintenance
- NBN Connection
- 450mm eaves to front facade