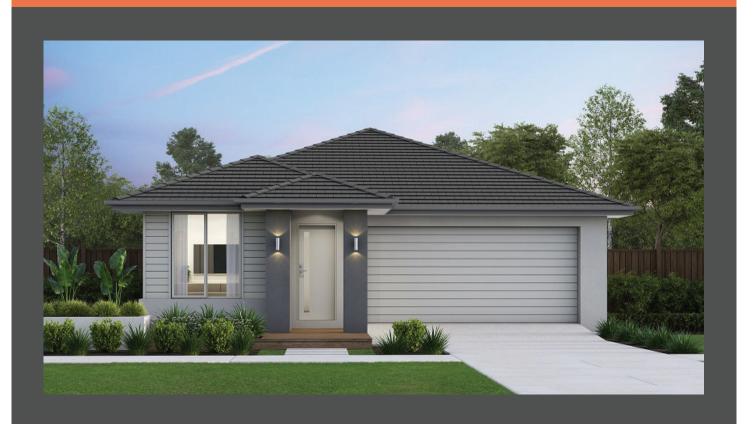

## Manhattan 26 Metro façade. Fixed price \$622,300\*

## Lot 610 Maxi Drive, Winter Valley Carringum Estate

 Land size:
 400m²

 Home size
 237.28m²

- · Fixed site costs
- Metro facade included
- 7-Star energy rating
- Low E Double glazed thermally broken awning windows
- Low E Double glazed sliding stacker doors
- 3.5kW solar PV system
- Quality flooring throughout
- 2400mm high ceilings
- 900mm Westinghouse kitchen appliances
- 20mm stone benchtops to kitchen
- Quality chrome or matt black tapware, throughout
- Quality Dulux paint
- 25 Year Structural Guarantee & 12 Month Maintenance
- Water Tank 2000L