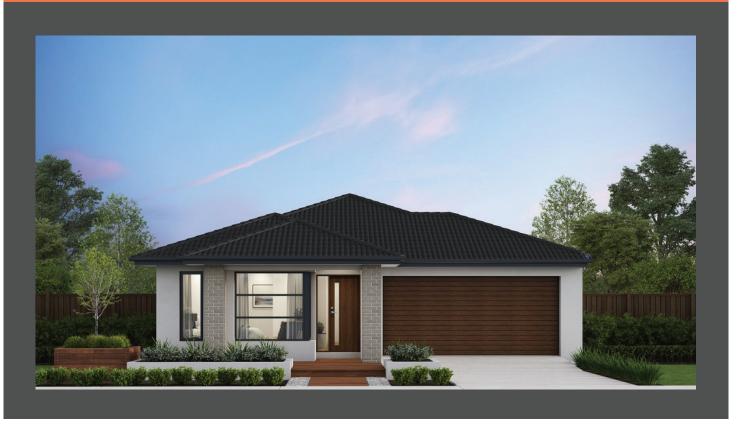

## **Elements**

by Boutique Homes

## Lennox 23 Contempo façade. Fixed price \$736,000\*

**□**4 **□**2 **□**2



## Lot 5909 Hangar Drive, Mount Duneed Armstrong Estate

 Land size:
 400m²

 Home size
 209.63m²

- Fixed site costs
- Contempo facade included
- 7-Star energy rating
- Low E Double glazed thermally broken awning windows
- Low E Double glazed sliding stacker doors
- 3.5kW solar PV system
- Quality flooring throughout
- 2400mm high ceilings
- 900mm Westinghouse kitchen appliances
- 20mm stone benchtops to kitchen
- Quality chrome or matt black tapware, throughout
- Quality Dulux paint
- 25 Year Structural Guarantee & 12 Month Maintenance
- Opticomm Connection
- Recycled Water Connection

YOUR LOCAL NEW HOMES CONSULTANT