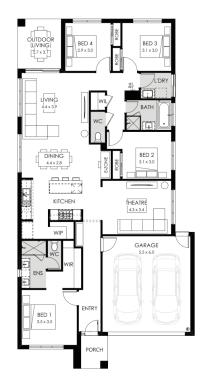

## Lennox 23 Contempo façade. Fixed price \$736,000\*

**□**4 **□**2 **□**2

## Lot 5909 Hangar Drive, Mount Duneed Armstrong Estate

 Land size:
 400m²

 Home size
 209.63m²

- Fixed site costs
- Contempo facade included
- 7-Star energy rating
- Low E Double glazed thermally broken awning windows
- Low E Double glazed sliding stacker doors
- 3.5kW solar PV system
- Quality flooring throughout
- 2400mm high ceilings
- 900mm Westinghouse kitchen appliances
- 20mm stone benchtops to kitchen
- Quality chrome or matt black tapware, throughout
- Quality Dulux paint
- 25 Year Structural Guarantee & 12 Month Maintenance
- Opticomm Connection
- Recycled Water Connection