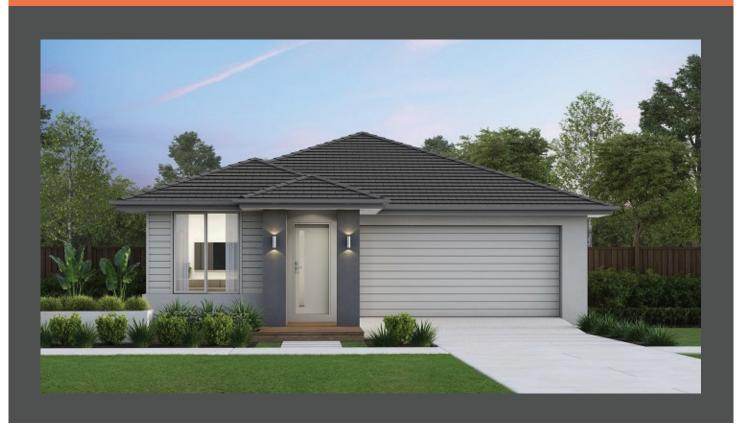

## Brooklyn 22 Metro façade. **Fixed price \$629,400\***

## Lot 442 Sundews Way, **Armstrong Creek Banksia Estate**

Land size: 350m<sup>2</sup> Home size 206.47m<sup>2</sup>

- Fixed site costs
- Metro facade included
- 7-Star energy rating
- Low E Double glazed thermally broken awning windows
- Low E Double glazed sliding stacker doors
- 3.5kW solar PV system
- · Quality flooring throughout
- 2400mm high ceilings
- 900mm Westinghouse kitchen appliances
- 20mm stone benchtops to kitchen
- Quality chrome or matt black tapware, throughout
- Quality Dulux paint
- 25 Year Structural Guarantee & 12 Month Maintenance
- NBN Fibre Optic Connection
- Recycled Water Connection