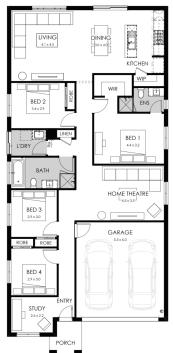

## Lot 442 Sundews Way, **Armstrong Creek Banksia Estate**

Land size: 350m<sup>2</sup> Home size 206.47m<sup>2</sup>

- Fixed site costs
- Metro facade included
- 7-Star energy rating
- Low E Double glazed thermally broken awning windows
- Low E Double glazed sliding stacker doors
- 3.5kW solar PV system
- · Quality flooring throughout
- 2400mm high ceilings
- 900mm Westinghouse kitchen appliances
- 20mm stone benchtops to kitchen
- Quality chrome or matt black tapware, throughout
- Quality Dulux paint
- 25 Year Structural Guarantee & 12 Month Maintenance
- NBN Fibre Optic Connection
- Recycled Water Connection