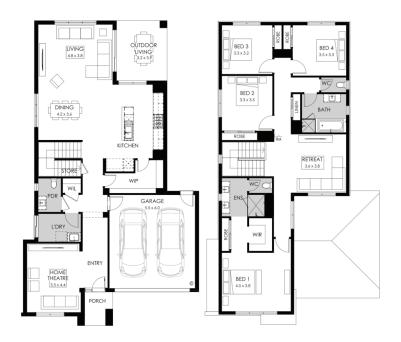

## Lot 357 Telfer Street, Lucas Lucas Estate

 Land size:
 420m²

 Home size
 305.29m²

- Fixed site costs
- Newtown facade included
- 7-Star energy rating
- Low E Double glazed thermally broken awning windows
- Low E Double glazed sliding stacker doors
- 3.5kW solar PV system
- Quality flooring throughout
- 2400mm high ceilings
- 900mm Westinghouse kitchen appliances
- 20mm stone benchtops to kitchen
- Quality chrome or matt black tapware, throughout
- Quality Dulux paint
- 25 Year Structural Guarantee & 12 Month Maintenance
- NBN Connection