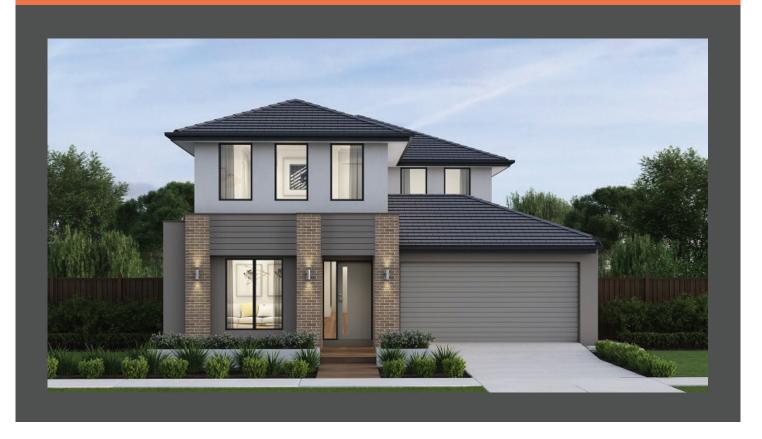

## **Elements**

by Boutique Homes

Lexington 33 Newtown façade. Fixed price \$753,500\*

## Lot 357 Telfer Street, Lucas Lucas Estate

 Land size:
 420m²

 Home size
 305.29m²

- Fixed site costs
- Newtown facade included
- 7-Star energy rating
- Low E Double glazed thermally broken awning windows
- Low E Double glazed sliding stacker doors
- 3.5kW solar PV system
- Quality flooring throughout
- 2400mm high ceilings
- 900mm Westinghouse kitchen appliances
- 20mm stone benchtops to kitchen
- Quality chrome or matt black tapware, throughout
- Quality Dulux paint
- 25 Year Structural Guarantee & 12 Month Maintenance
- NBN Connection