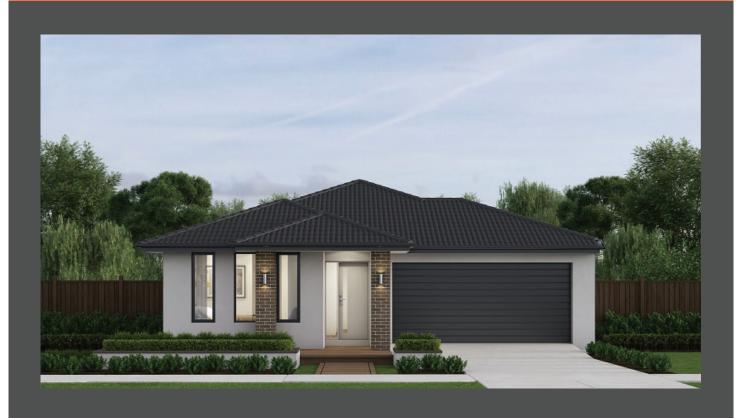

Madison 23 Viva façade. Fixed price \$615,800\*

## Lot 311 Chilula Street, Huntly Harlowe Estate

| Land size: | 635m <sup>2</sup>            |
|------------|------------------------------|
| Home size  | <b>209.13</b> m <sup>2</sup> |

- · Fixed site costs
- Viva facade included
- 7-Star energy rating
- Low E Double glazed thermally broken awning windows
- Low E Double glazed sliding stacker doors
- 3.5kW solar PV system
- Quality flooring throughout
- 2400mm high ceilings
- 900mm Westinghouse kitchen appliances
- 20mm stone benchtops to kitchen
- Quality chrome or matt black tapware, throughout
- Quality Dulux paint
- 25 Year Structural Guarantee & 12 Month Maintenance
- NBN Connection
- 450mm eaves to front facade