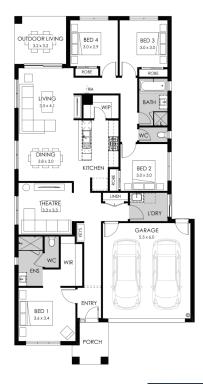

## Lot 311 Chilula Street, Huntly Harlowe Estate

| Land size: | 635m <sup>2</sup>            |
|------------|------------------------------|
| Home size  | <b>209.13</b> m <sup>2</sup> |

- · Fixed site costs
- Viva facade included
- 7-Star energy rating
- Low E Double glazed thermally broken awning windows
- Low E Double glazed sliding stacker doors
- 3.5kW solar PV system
- Quality flooring throughout
- 2400mm high ceilings
- 900mm Westinghouse kitchen appliances
- 20mm stone benchtops to kitchen
- Quality chrome or matt black tapware, throughout
- Quality Dulux paint
- 25 Year Structural Guarantee & 12 Month Maintenance
- NBN Connection
- 450mm eaves to front facade