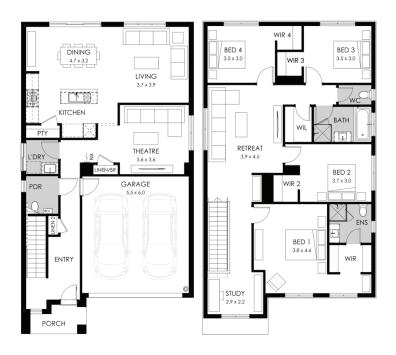

## Lot 26 Redgum Court, Colac Lakeside Estate

 Land size:
 536m²

 Home size
 258.47m²

- Fixed site costs
- Cove facade included
- 7-Star energy rating
- Low E Double glazed thermally broken awning windows
- Low E Double glazed sliding stacker doors
- 3.5kW solar PV system
- Quality flooring throughout
- 2400mm high ceilings
- 900mm Westinghouse kitchen appliances
- 20mm stone benchtops to kitchen
- Quality chrome or matt black tapware, throughout
- Quality Dulux paint
- 25 Year Structural Guarantee & 12 Month Maintenance
- NBN Fibre Optic Connection