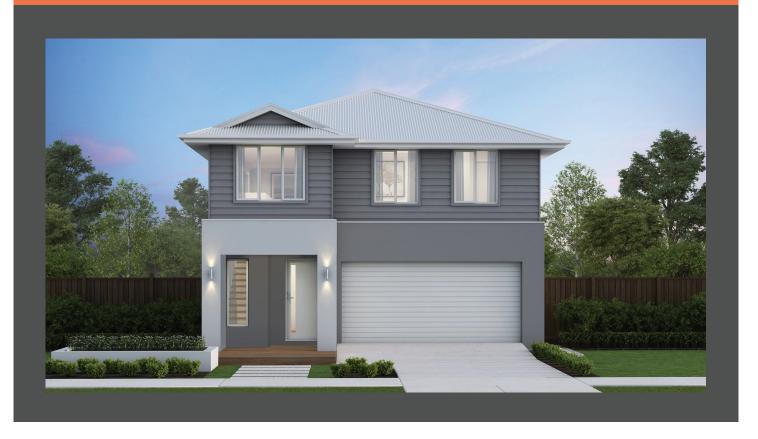

## Midtown 28 Cove façade. Fixed price \$672,000\*

## Lot 26 Redgum Court, Colac Lakeside Estate

 Land size:
 536m²

 Home size
 258.47m²

- Fixed site costs
- Cove facade included
- 7-Star energy rating
- Low E Double glazed thermally broken awning windows
- Low E Double glazed sliding stacker doors
- 3.5kW solar PV system
- Quality flooring throughout
- 2400mm high ceilings
- 900mm Westinghouse kitchen appliances
- 20mm stone benchtops to kitchen
- Quality chrome or matt black tapware, throughout
- Quality Dulux paint
- 25 Year Structural Guarantee & 12 Month Maintenance
- NBN Fibre Optic Connection