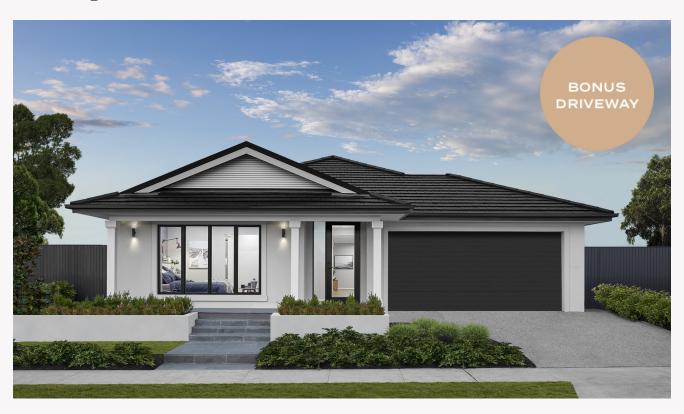

## Lot 232 Punnett Street, Skye Wedge Rd Estate

<u>Land size:</u> 518m<sup>2</sup> <u>Home Size:</u> 261.01m<sup>2</sup>

- Stunning Southampton facade included
- 7-Star energy rating
- Fixed site costs
- Double glazed thermally broken awning windows
- Quality floor coverings throughout
- 2550mm high ceilings to ground floor
- LED downlights to entry, kitchen and living
- · Soft closers to draws and doors
- ILVE 900mm wide oven, cooktop and rangehood
- Overhead kitchen cupboards adjacent to rangehood
- 40mm stone kitchen benchtops
- 20mm stone bathroom benchtops
- Quality Caroma basins and tapware
- Fibre optic pack
- 2,000L slimline Colorbond water tank
- 12 month maintenance period
- 25 year structural guarantee