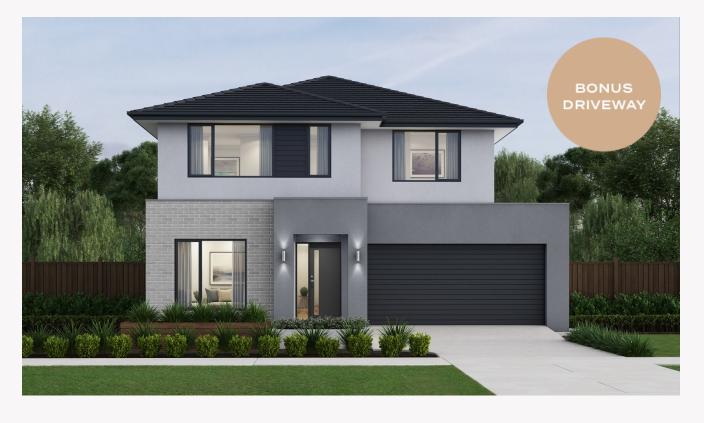

## Parkville 29 Soho Façade. **Fixed price \$960,100**

#### Stunning Soho facade included

- 7-Star energy rating
- · Fixed site costs
- · Double glazed thermally broken awning windows
- Quality floor coverings throughout
- · 2550mm high ceilings to ground floor
- LED downlights to entry, kitchen and living
- Soft closers to draws and doors
- ILVE 900mm wide oven, cooktop and rangehood
- Overhead kitchen cupboards adjacent to rangehood
- 40mm stone kitchen benchtops
- 20mm stone bathroom benchtops
- Quality Caroma basins and tapware
- Fibre optic pack
- Recycled water connection
- 12 month maintenance period
- 25 year structural guarantee