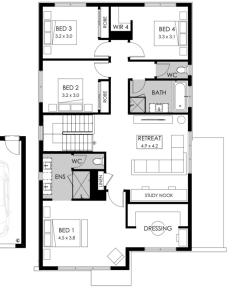

# ΜΙΝΤΑ

350m<sup>2</sup> 270.94m<sup>2</sup>

OUTDOO LIVING

L'DR'

LOUNGE

ENTR

LIVING 4.7 x 4.4

KITCHEN

2012

GARAGE