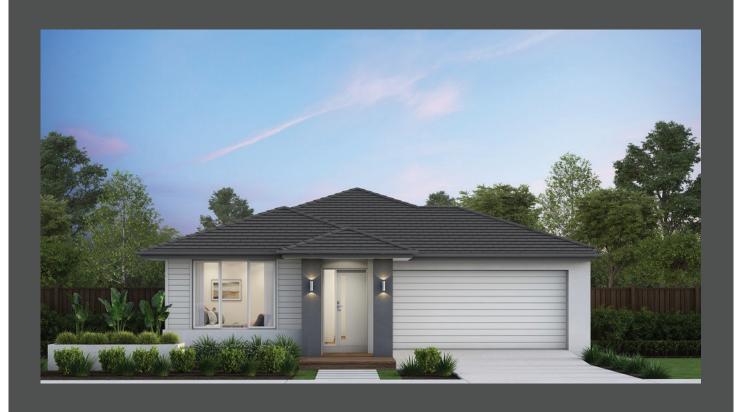

Lennox 20 Metro façade. Fixed price \$615,500\*

## Lot 1347 Wylie Street, Charlemont Glenlee Estate

| Land size: | 313m <sup>2</sup>    |
|------------|----------------------|
| Home size  | 181.15m <sup>2</sup> |

- · Fixed site costs
- Metro facade included
- 7-Star energy rating
- Low E Double glazed thermally broken awning windows
- Low E Double glazed sliding stacker doors
- 3.5kW solar PV system
- Quality flooring throughout
- 2400mm high ceilings
- 900mm Westinghouse kitchen appliances
- 20mm stone benchtops to kitchen
- Quality chrome or matt black tapware, throughout
- Quality Dulux paint
- 25 Year Structural Guarantee & 12 Month Maintenance
- NBN Connection
- Recycled Water Connection