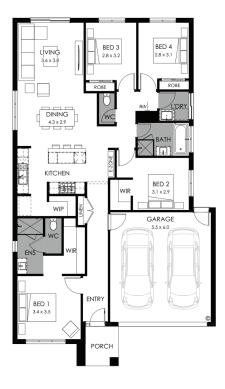

## Lot 1347 Wylie Street, Charlemont Glenlee Estate

| Land size: | 313m <sup>2</sup>    |
|------------|----------------------|
| Home size  | 181.15m <sup>2</sup> |

- · Fixed site costs
- Metro facade included
- 7-Star energy rating
- Low E Double glazed thermally broken awning windows
- Low E Double glazed sliding stacker doors
- 3.5kW solar PV system
- Quality flooring throughout
- 2400mm high ceilings
- 900mm Westinghouse kitchen appliances
- 20mm stone benchtops to kitchen
- Quality chrome or matt black tapware, throughout
- Quality Dulux paint
- 25 Year Structural Guarantee & 12 Month Maintenance
- NBN Connection
- Recycled Water Connection