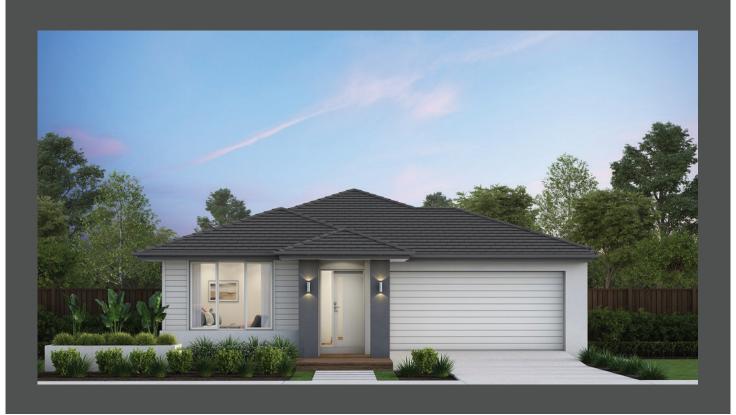

## Lennox 26 Metro façade. Fixed price \$605,400\*

## Lot 121 Gulmarg Way, Delacombe Winterfield Estate

 Land size:
 400m²

 Home size
 237.26m²

- · Fixed site costs
- Metro facade included
- 7-Star energy rating
- Low E Double glazed thermally broken awning windows
- Low E Double glazed sliding stacker doors
- 3.5kW solar PV system
- Quality flooring throughout
- 2400mm high ceilings
- 900mm Westinghouse kitchen appliances
- 20mm stone benchtops to kitchen
- Quality chrome or matt black tapware, throughout
- Quality Dulux paint
- 25 Year Structural Guarantee & 12 Month Maintenance
- NBN Fibre Optic Connection
- 2000L Water Tank