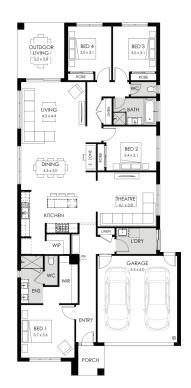

## Lot 121 Gulmarg Way, Delacombe Winterfield Estate

 Land size:
 400m²

 Home size
 237.26m²

- · Fixed site costs
- Metro facade included
- 7-Star energy rating
- Low E Double glazed thermally broken awning windows
- Low E Double glazed sliding stacker doors
- 3.5kW solar PV system
- Quality flooring throughout
- 2400mm high ceilings
- 900mm Westinghouse kitchen appliances
- 20mm stone benchtops to kitchen
- Quality chrome or matt black tapware, throughout
- Quality Dulux paint
- 25 Year Structural Guarantee & 12 Month Maintenance
- NBN Fibre Optic Connection
- 2000L Water Tank