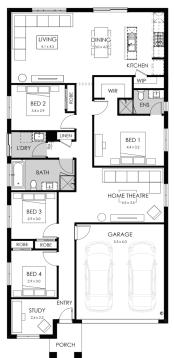

## Lot 121 Gulmarg Way, **Delacombe** Winterfield Estate

Land size: 400m<sup>2</sup> Home size 206.47m<sup>2</sup>

- Fixed site costs
- Contempo facade included
- 7-Star energy rating
- Low E Double glazed thermally broken awning windows
- Low E Double glazed sliding stacker doors
- 3.5kW solar PV system
- · Quality flooring throughout
- 2400mm high ceilings
- 900mm Westinghouse kitchen appliances
- 20mm stone benchtops to kitchen
- Quality chrome or matt black tapware, throughout Quality Dulux paint
- 25 Year Structural Guarantee & 12 Month Maintenance
- NBN Fibre Optic Connection
- 2000L Water Tank