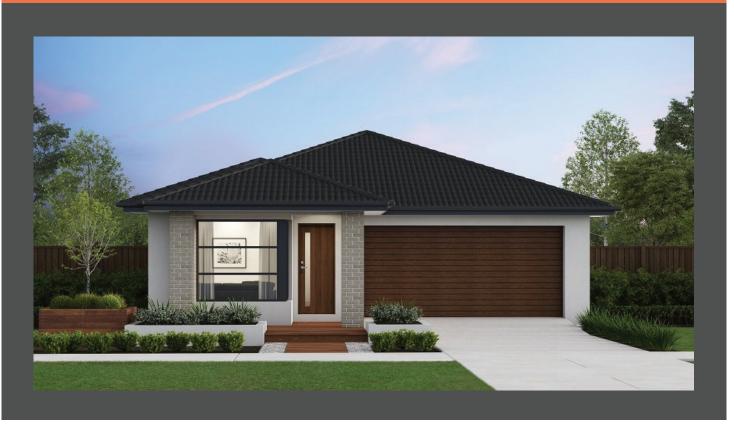

## Brooklyn 22 Contempo façade. Fixed price \$561,700\*

## Lot 121 Gulmarg Way, **Delacombe** Winterfield Estate

Land size: 400m<sup>2</sup> Home size 206.47m<sup>2</sup>

- Fixed site costs
- Contempo facade included
- 7-Star energy rating
- Low E Double glazed thermally broken awning windows
- Low E Double glazed sliding stacker doors
- 3.5kW solar PV system
- · Quality flooring throughout
- 2400mm high ceilings
- 900mm Westinghouse kitchen appliances
- 20mm stone benchtops to kitchen
- Quality chrome or matt black tapware, throughout Quality Dulux paint
- 25 Year Structural Guarantee & 12 Month Maintenance
- NBN Fibre Optic Connection
- 2000L Water Tank