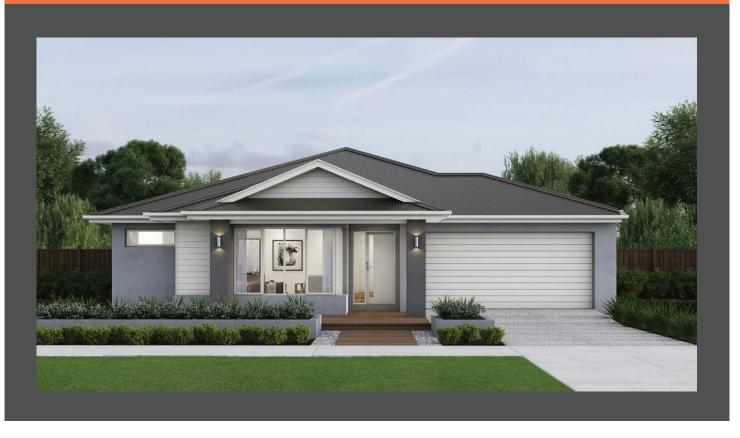

## **Elements**

by Boutique Homes

Broadway 32 Cape façade. Fixed price \$889,900\*

## Lot 11628 Hammond Street, Armstrong Creek Warralily Promenade Estate

 Land size:
 634m²

 Home size
 298.56m²

- · Fixed site costs
- Cape facade included
- 7-Star energy rating
- Low E Double glazed thermally broken awning windows
- Low E Double glazed sliding stacker doors
- 3.5kW solar PV system
- Quality flooring throughout
- 2400mm high ceilings
- 900mm Westinghouse kitchen appliances
- 20mm stone benchtops to kitchen
- Quality chrome or matt black tapware, throughout
- Quality Dulux paint
- 25 Year Structural Guarantee & 12 Month Maintenance
- Fibre Optic Connection
- Recycled Water Connection