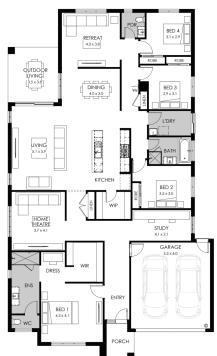

## Lot 11628 Hammond Street, Armstrong Creek Warralily Promenade Estate

 Land size:
 634m²

 Home size
 298.56m²

- · Fixed site costs
- Cape facade included
- 7-Star energy rating
- Low E Double glazed thermally broken awning windows
- Low E Double glazed sliding stacker doors
- 3.5kW solar PV system
- Quality flooring throughout
- 2400mm high ceilings
- 900mm Westinghouse kitchen appliances
- 20mm stone benchtops to kitchen
- Quality chrome or matt black tapware, throughout
- Quality Dulux paint
- 25 Year Structural Guarantee & 12 Month Maintenance
- Fibre Optic Connection
- Recycled Water Connection