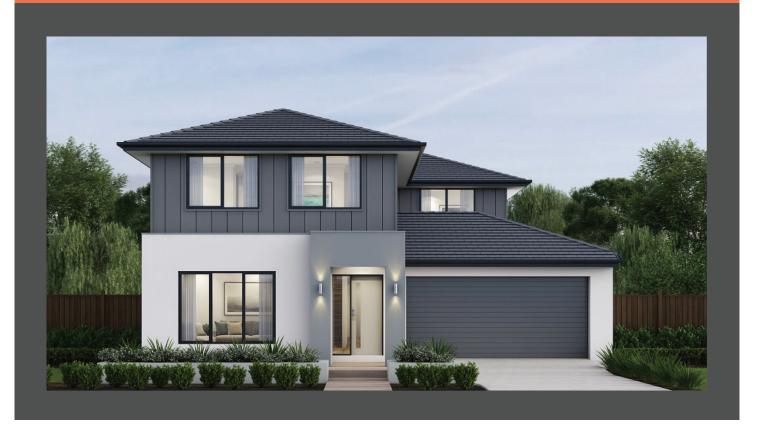

## Kennedy 27 Como façade. Fixed price \$788,200\*

## Lot 1003 Tongs Boulevard, Clyde Evergreen Estate

 Land size:
 345m²

 Home size
 255.7m²

- Fixed site costs
- Como facade included
- 7-Star energy rating
- Low E Double glazed thermally broken awning windows
- Low E Double glazed sliding stacker doors
- 3.5kW solar PV system
- Quality flooring throughout
- 2400mm high ceilings
- 900mm Westinghouse kitchen appliances
- 20mm stone benchtops to kitchen
- Quality chrome or matt black tapware, throughout
- Quality Dulux paint
- 25 Year Structural Guarantee & 12 Month Maintenance
- NBN Connection
- Recycled Water connection