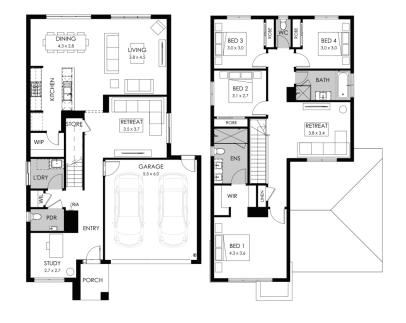

## Lot 1003 Tongs Boulevard, Clyde Evergreen Estate

 Land size:
 345m²

 Home size
 255.7m²

- Fixed site costs
- Como facade included
- 7-Star energy rating
- Low E Double glazed thermally broken awning windows
- Low E Double glazed sliding stacker doors
- 3.5kW solar PV system
- Quality flooring throughout
- 2400mm high ceilings
- 900mm Westinghouse kitchen appliances
- 20mm stone benchtops to kitchen
- Quality chrome or matt black tapware, throughout
- Quality Dulux paint
- 25 Year Structural Guarantee & 12 Month Maintenance
- NBN Connection
- Recycled Water connection