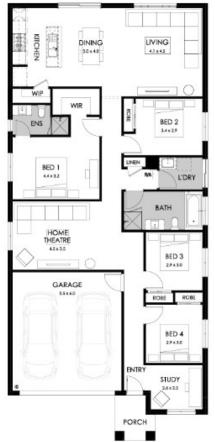

## Lot 128 Cox Avenue, Churchill, Gaskin Rise Estate

| Land size: | 718m <sup>2</sup> |
|------------|-------------------|
| Home Size: | 206m <sup>2</sup> |

- Stylish Contempo facade
- Thermally Broken glazing (including sliding doors)
- Quality flooring throughout
- 2400mm high ceilings
- 900mm Westinghouse kitchen appliances
- 20mm stone benchtops to kitchen
- Quality chrome or matt black tapware, throughout
- Quality Dulux paint
- Site cost allowance
- Developer guidelines
- 25 Year Structural Guarantee
- 12 Month Maintenance
- 7 Star energy rating