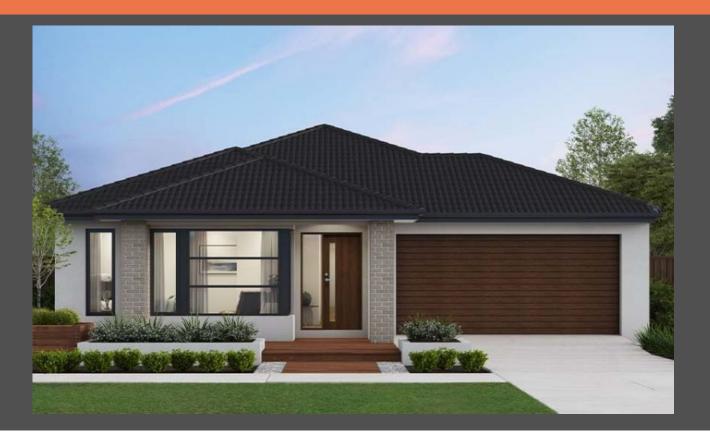

Brooklyn 22 Contempo façade. Package from \$489,700

## Lot 128 Cox Avenue, Churchill, Gaskin Rise Estate

| Land size: | 718m <sup>2</sup> |
|------------|-------------------|
| Home Size: | 206m <sup>2</sup> |

- Stylish Contempo facade
- Thermally Broken glazing (including sliding doors)
- Quality flooring throughout
- 2400mm high ceilings
- 900mm Westinghouse kitchen appliances
- 20mm stone benchtops to kitchen
- Quality chrome or matt black tapware, throughout
- Quality Dulux paint
- Site cost allowance
- Developer guidelines
- 25 Year Structural Guarantee
- 12 Month Maintenance
- 7 Star energy rating

## Tania Hogan 0419 846 426 | tania@boutiquehomes.com.au

Price based on floorplan & façade shown and on builder's preferred siting. Image used is an artist impression for illustrative purposes only and shows 2400mm high ceilings plus decorative items not included in the price shown including path, ferroing, landscaping, coach lights and furnishings. "From pricing contains an allowance for site costs, council and developer requirements and is subject to change. Block and building dimensions may vary from the illustration and the details shown. For more information on the pricing and specification of this home please contact a New Homes Consultant. ABN Group Victoria has permission of the owner of the land to advertise the land as part of the price gase hot include transfer duty, settlement costs, community infrastructure levies imposed or any other fees or disbursements associated with the settlement of the land.