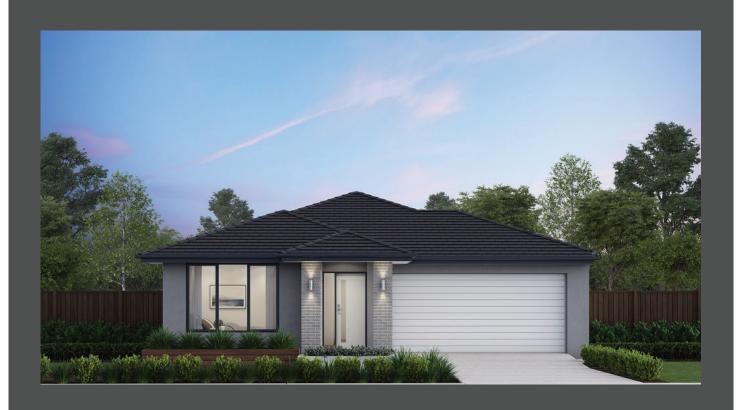

Lennox 20 Modern façade. Fixed price \$682,300\*

## Lot 813 Flume Way, Officer Banyan Place Estate

| Land size: | <b>294</b> m <sup>2</sup> |
|------------|---------------------------|
| Home size  | 181.15m <sup>2</sup>      |

- · Fixed site costs
- Modern facade included
- 7-Star energy rating
- Low E Double glazed thermally broken awning windows
- Low E Double glazed sliding stacker doors
- 3.5kW solar PV system
- · Quality flooring throughout
- 2400mm high ceilings
- 900mm Westinghouse kitchen appliances
- 20mm stone benchtops to kitchen
- Quality chrome or matt black tapware, throughout
- Quality Dulux paint
- 25 Year Structural Guarantee & 12 Month Maintenance
- Opticomm Fibre Optic Connection
- Recycled Water Connection