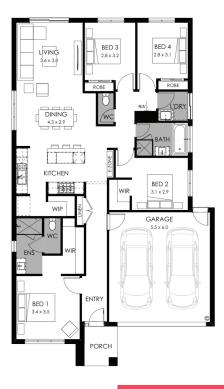

## Lot 813 Flume Way, Officer Banyan Place Estate

| Land size: | <b>294</b> m <sup>2</sup> |
|------------|---------------------------|
| Home size  | 181.15m <sup>2</sup>      |

- · Fixed site costs
- Modern facade included
- 7-Star energy rating
- Low E Double glazed thermally broken awning windows
- Low E Double glazed sliding stacker doors
- 3.5kW solar PV system
- · Quality flooring throughout
- 2400mm high ceilings
- 900mm Westinghouse kitchen appliances
- 20mm stone benchtops to kitchen
- Quality chrome or matt black tapware, throughout
- Quality Dulux paint
- 25 Year Structural Guarantee & 12 Month Maintenance
- Opticomm Fibre Optic Connection
- Recycled Water Connection