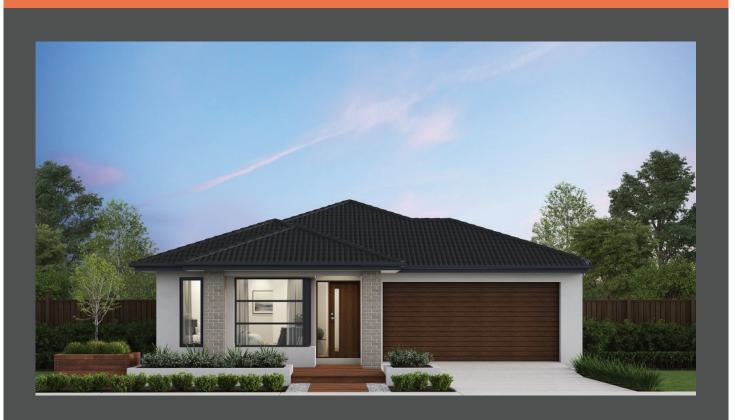

## Madison 23 Contempo façade. Fixed price \$696,800\*

## Lot 1313 Candelo Way, Tarneit Alamora Estate

| Land size: | 350m <sup>2</sup>    |
|------------|----------------------|
| Home size  | 209.13m <sup>2</sup> |

- Fixed site costs
- Contempo facade included
- 7-Star energy rating
- Double glazed thermally broken awning windows
- 3.5kW solar PV system
- Quality flooring throughout
- 2400mm high ceilings
- 900mm Westinghouse kitchen appliances
- 20mm stone benchtops to kitchen
- Quality chrome or matt black tapware, throughout
- Quality Dulux paint
- 25 Year Structural Guarantee & 12 Month Maintenance
- Opticomm connection
- Recycled water connection
- Double Glazing throughout