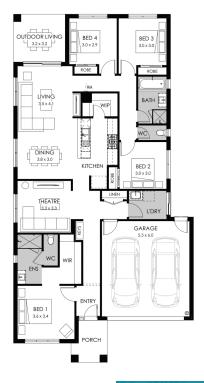

## Lot 1313 Candelo Way, Tarneit Alamora Estate

| Land size: | 350m <sup>2</sup>    |
|------------|----------------------|
| Home size  | 209.13m <sup>2</sup> |

- Fixed site costs
- Contempo facade included
- 7-Star energy rating
- Double glazed thermally broken awning windows
- 3.5kW solar PV system
- Quality flooring throughout
- 2400mm high ceilings
- 900mm Westinghouse kitchen appliances
- 20mm stone benchtops to kitchen
- Quality chrome or matt black tapware, throughout
- Quality Dulux paint
- 25 Year Structural Guarantee & 12 Month Maintenance
- Opticomm connection
- Recycled water connection
- Double Glazing throughout