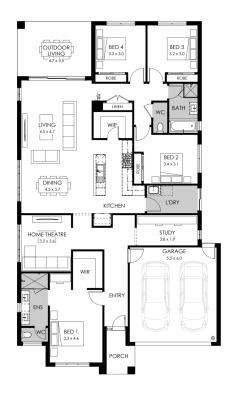

## Lot 2109 Soderstrom Street, Lucas Lucas

| Land size: | 512m <sup>2</sup>    |
|------------|----------------------|
| Home Size: | 262.10m <sup>2</sup> |

- Stunning façade included
- Double glazing (including sliding doors)
- Quality floor coverings throughout
- 2550mm high ceilings to ground floor
- LED downlights to entry, kitchen and living
- Soft closers to Kitchen, Laundry vanity drawers and doors
- ILVE 900mm wide oven, cooktop and rangehood
- Stone kitchen and bathroom benchtops
- Quality Caroma basins and tapware
- Overhead cupboards adjacent to rangehood
- Double garage with camera and app control
- 25 Year Structural Guarantee & 12 Month Maintenance
- 7 Star energy rating
- \*\*\*Price Includes \$30k Developer Rebate\*\*\* T&Cs apply