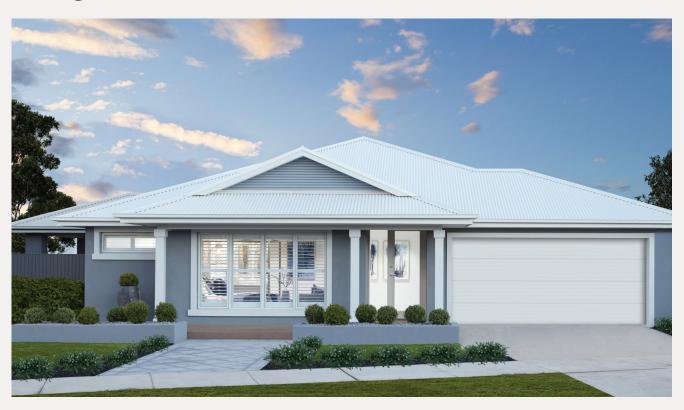

## Portofino 31 Southampton façade. Fixed price \$879,100\*

## Lot 1514 Horseleap Street, Gisborne Willow Estate

 Land size:
 576m²

 Home size
 284.24m²

- · Southampton facade included
- 7-Star energy rating
- Fixed site costs
- Double glazed thermally broken awning windows
- 3.5kW solar PV system
- · Quality floor coverings throughout
- · 2550mm high ceilings to ground floor
- · LED downlights to entry, kitchen and living
- Soft closers to draws and doors
- ILVE 900mm wide oven, cooktop and rangehood
- Overhead kitchen cupboards adjacent to rangehood
- 40mm stone kitchen benchtops
- 20mm stone bathroom benchtops
- · Quality Caroma basins and tapware
- 12 month maintenance period & 25 year structural guarantee
- Water Tank 3000L
- NBN Connection