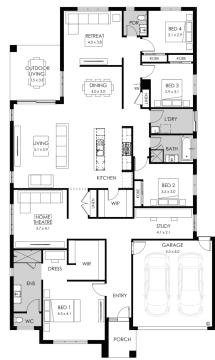

## Lot 1630 Ferbane Drive, Gisborne Willow Estate

 Land size:
 576m²

 Home size
 298.56m²

- · Fixed site costs
- Cape facade included
- 7-Star energy rating
- Double glazed thermally broken awning windows
- Quality flooring throughout
- 2400mm high ceilings
- 900mm Westinghouse kitchen appliances
- 20mm stone benchtops to kitchen
- Quality chrome or matt black tapware, throughout
- Quality Dulux paint
- 25 Year Structural Guarantee & 12 Month Maintenance
- Water Tank 3000L
- NBN Connection
- Eaves to facade