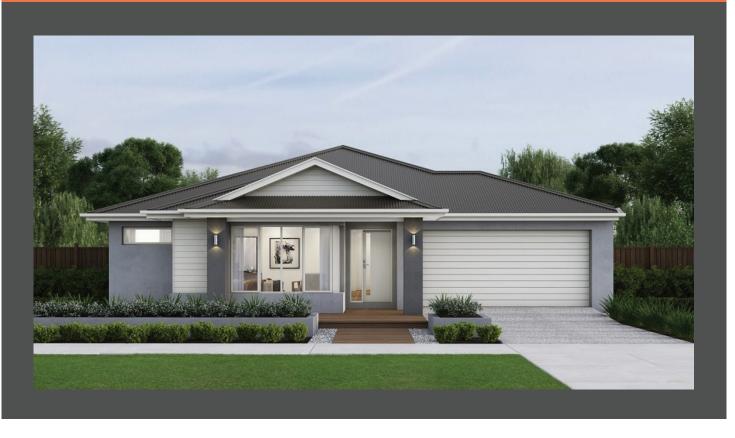

## Broadway 32 Cape façade. Fixed price \$824,200\*

## Lot 1630 Ferbane Drive, Gisborne Willow Estate

 Land size:
 576m²

 Home size
 298.56m²

- · Fixed site costs
- Cape facade included
- 7-Star energy rating
- Double glazed thermally broken awning windows
- Quality flooring throughout
- 2400mm high ceilings
- 900mm Westinghouse kitchen appliances
- 20mm stone benchtops to kitchen
- Quality chrome or matt black tapware, throughout
- Quality Dulux paint
- 25 Year Structural Guarantee & 12 Month Maintenance
- Water Tank 3000L
- NBN Connection
- Eaves to facade