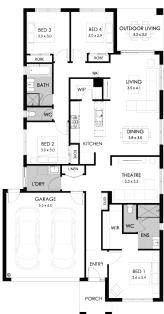

## Lot 1517, 6 Unity Way, Strathfieldsaye Imagine Estate

<u>Land size:</u> 500m<sup>2</sup>
Home Size: 208.13m<sup>2</sup>

- Stylish modern facade with rendered feature
- Double glazed thermally broken awning windows
- 2400mm high ceilings
- Quality flooring throughout
- 900mm Westinghouse kitchen appliances
- 20mm stone benchtops to kitchen
- Quality chrome or matt black tapware, throughout
- Quality Dulux paint
- · Site cost allowance
- Developer guidelines
- 7-Star energy rating
- 25 Year Structural Guarantee
- 12 Month Maintenance