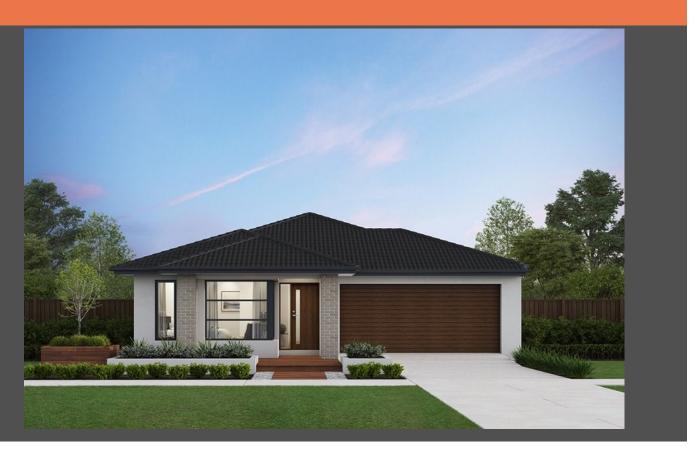

## Madison 23 Contempo façade. Package from \$601,800

## Lot 1517, 6 Unity Way, Strathfieldsaye Imagine Estate

<u>Land size:</u> 500m<sup>2</sup>
Home Size: 208.13m<sup>2</sup>

- Stylish modern facade with rendered feature
- Double glazed thermally broken awning windows
- 2400mm high ceilings
- Quality flooring throughout
- 900mm Westinghouse kitchen appliances
- 20mm stone benchtops to kitchen
- Quality chrome or matt black tapware, throughout
- Quality Dulux paint
- · Site cost allowance
- Developer guidelines
- 7-Star energy rating
- 25 Year Structural Guarantee
- 12 Month Maintenance