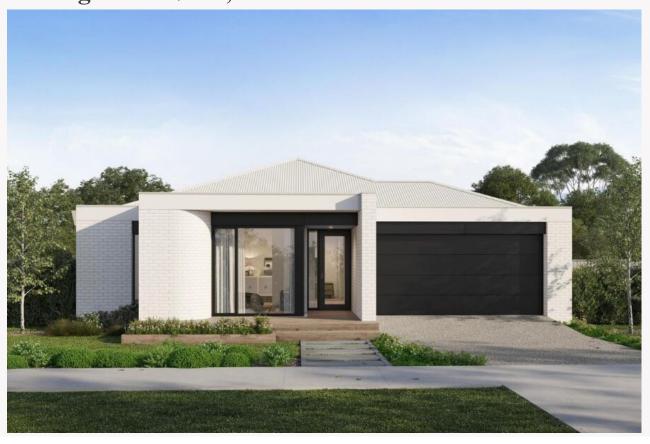

## Marseille 32 Arlo façade. **Package from \$990,500**

## Lot 11 Solera Court, Maiden Gully, Monsants Estate.

Land size: 1500m<sup>2</sup> 297.14m<sup>2</sup> Home Size:

- Stunning façade included
- Double glazed thermally broken awning windows
- Quality floor coverings throughout2550mm high ceilings to ground floor
- · LED downlights to entry, kitchen and living
- · Soft closers to all kitchen, laundry, vanity drawers and doors
- ILVE 900mm wide oven, cooktop and rangehood
- 40mm Caesarstone kitchen benchtops
- 20mm Caesarstone to bathroom benchtops
- · Quality Caroma basins and tapware
- · Overhead cupboards adjacent to rangehood
- Tiled splashback
- 7-Star Energy rating
- 25 Year Structural Guarantee
- 12 Year Maintenance