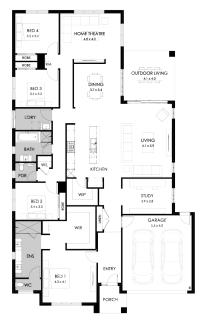

## Lot 11 Solera Court, Maiden Gully, Monsants Estate.

Land size: 1500m<sup>2</sup> 297.14m<sup>2</sup> Home Size:

- Stunning façade included
- Double glazed thermally broken awning windows
- Quality floor coverings throughout2550mm high ceilings to ground floor
- · LED downlights to entry, kitchen and living
- · Soft closers to all kitchen, laundry, vanity drawers and doors
- ILVE 900mm wide oven, cooktop and rangehood
- 40mm Caesarstone kitchen benchtops
- 20mm Caesarstone to bathroom benchtops
- · Quality Caroma basins and tapware
- · Overhead cupboards adjacent to rangehood
- Tiled splashback
- 7-Star Energy rating
- 25 Year Structural Guarantee
- 12 Year Maintenance