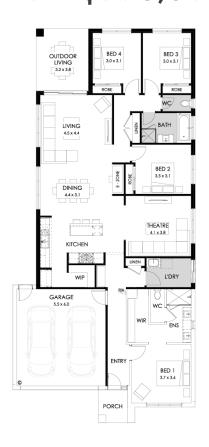

## York 26

#3 St Marks Court, Mernda

Land size: 448m2

- Double glazing (including sliding doors)
- Quality floor coverings throughout
- 2550mm high ceilings to ground floor
- LED downlights to entry, kitchen and living
- 7 Star Energy Rating
- ILVE 900mm wide oven, cooktop and rangehood
- 40mm Caesarstone kitchen benchtops
- 20mm Caesarstone to bathroom benchtops
- Quality Caroma basins and tapware
- Overhead cupboards adjacent to rangehood
- Tiled splashback
- 25 Year Structural Guarantee
- 12 Month Maintenance