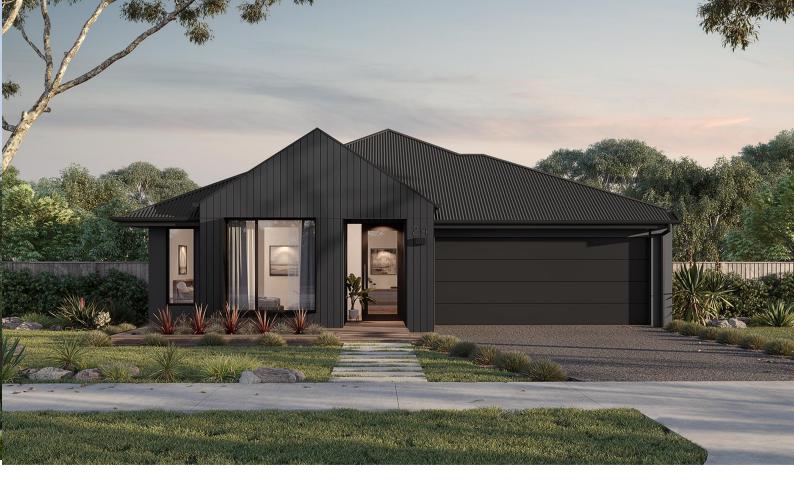

## York 26

#3 St Marks Court, Mernda

Land size: 448m2

- Double glazing (including sliding doors)
- Quality floor coverings throughout
- 2550mm high ceilings to ground floor
- LED downlights to entry, kitchen and living
- 7 Star Energy Rating
- ILVE 900mm wide oven, cooktop and rangehood
- 40mm Caesarstone kitchen benchtops
- 20mm Caesarstone to bathroom benchtops
- Quality Caroma basins and tapware
- Overhead cupboards adjacent to rangehood
- Tiled splashback
- 25 Year Structural Guarantee
- 12 Month Maintenance