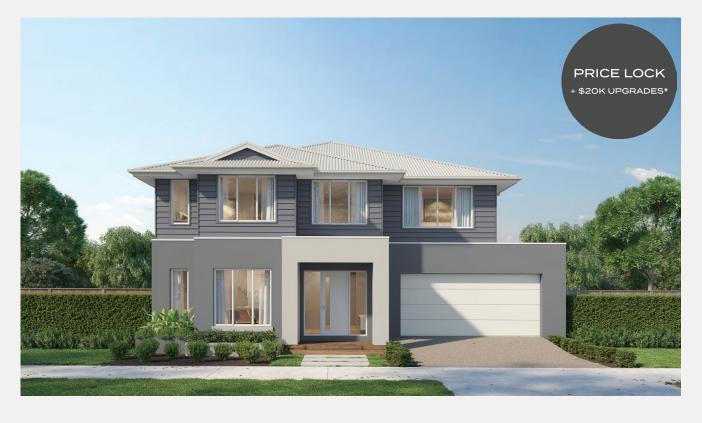

## Pasadena 50 Cove façade. Fixed price \$1,082,400\*

요 4 - 3 음 2

LOUNGE 4.4 x 4.1

## Lot 1535 Tullamore Street, Gisborne Willow Estate

Land size:

1

- Home size
- Cove facade included
- 7-Star energy rating
- Fixed site costs
- Double glazed thermally broken awning windows
- Quality floor coverings throughout
- 2550mm high ceilings to ground floor
- LED downlights to entry, kitchen and living
- Soft closers to draws and doors
- ILVE 900mm wide oven, cooktop and rangehood
- Overhead kitchen cupboards adjacent to rangehood
- 40mm stone kitchen benchtops
- 20mm stone bathroom benchtops
- Quality Caroma basins and tapware
- 12 month maintenance period & 25 year structural guarantee
- Water Tank 3000L
- NBN Connection
- · Eaves to facade
- YOUR LOCAL NEW HOMES CONSULTANT

## Victoria Nguyen 0406 446 235 | vnguyen@boutiquehomes.com.au

\*Terms and conditions apply. See https://www.boutiquehomes.com.au/terms-conditions/ for details. Price based on floor plan shown and on builder's preferred sitting. Floor plan depicts a modern facade shown and included in price. Image used is an artist impression for illustrative purposes only and may show decorative items not included in the price shown including path, fencing, landscaping, coach lights and furnishings. The price is based on developer supplied engineering plans and plans of subdivision and final pricing may vary if actual site conditions differ to those shown in these developer supplied engineering plans and building dimensions may vary from the illustration and the details shown. The price does not include transfer duty, settlement costs, community infrastructure levies imposed or any other fees or disbursements associated with the settlement of the land. Additions to the contract may be required in order to comply with Council and Regulatory Authority requirements which may also affect the price. Pricing subject to change without notice.