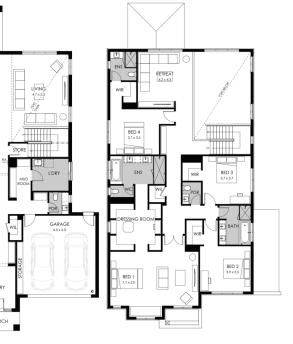

## Pasadena 50 Cove façade. Fixed price \$1,082,400\*

요 4 - 3 음 2

LOUNGE 4.4 x 4.1

## Lot 1535 Tullamore Street, Gisborne Willow Estate

Land size:

1

- Home size
- Cove facade included
- 7-Star energy rating
- Fixed site costs
- Double glazed thermally broken awning windows
- Quality floor coverings throughout
- 2550mm high ceilings to ground floor
- LED downlights to entry, kitchen and living
- Soft closers to draws and doors
- ILVE 900mm wide oven, cooktop and rangehood
- Overhead kitchen cupboards adjacent to rangehood
- 40mm stone kitchen benchtops
- 20mm stone bathroom benchtops
- Quality Caroma basins and tapware
- 12 month maintenance period & 25 year structural guarantee
- Water Tank 3000L
- NBN Connection
- · Eaves to facade
- YOUR LOCAL NEW HOMES CONSULTANT