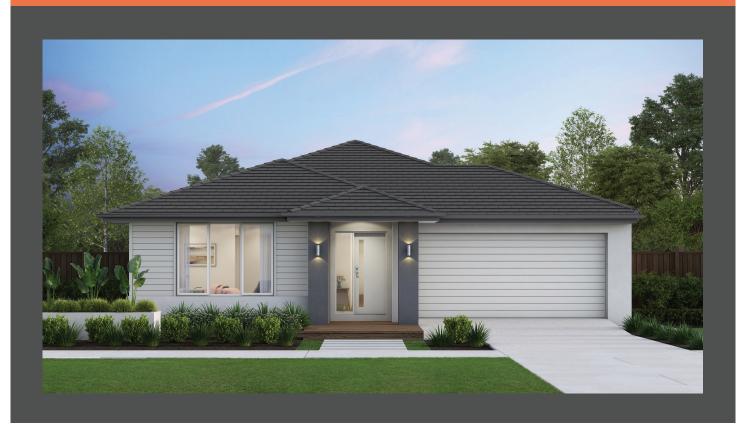

## Tribeca 25 Metro façade. Fixed price \$845,100\*

**□**4 **□**2 **□**2

## Lot 907 Stephens Road, Officer Officer Central Estate

 Land size:
 392m²

 Home size
 232.28m²

- Fixed site costs
- Metro facade included
- 7-Star energy rating
- Double glazed thermally broken awning windows
- Quality flooring throughout
- 2400mm high ceilings
- 900mm Westinghouse kitchen appliances
- 20mm stone benchtops to kitchen
- Quality chrome or matt black tapware, throughout
- Quality Dulux paint
- 25 Year Structural Guarantee & 12 Month Maintenance
- Opticomm Connection
- Recycled Water
- 450mm eaves to front facade