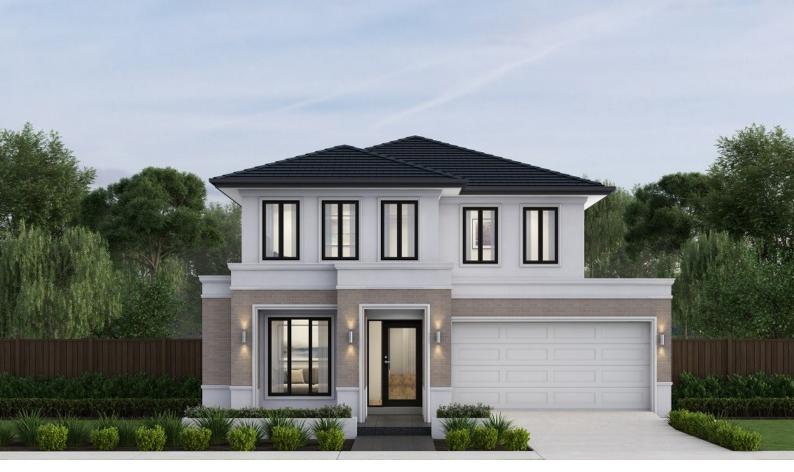

## Parkville 31

35 Yellow Brick Road Doreen

Land size: 392m2

- Stunning façade included
- 7 Star—double glazed thermal break windows
- Quality floor coverings throughout
- 2550mm high ceilings to ground floor
- LED downlights to entry, kitchen and living
- Soft closers to all drawers and doors
- ILVE 900mm wide oven, cooktop and rangehood
- 40mm Caesarstone kitchen benchtops
- 20mm Caesarstone to bathroom benchtops
- Quality Caroma basins and tapware
- Overhead cupboards adjacent to rangehood
- Tiled splashback
- 25 Year Structural Guarantee
- 12 Month Maintenance

## Price from **\$885,230**

Image used is an artist impression for illustrative purposes only and may show decorative items not included in the price. Further terms and conditions apply to this offer including with respect to the price, for the full terms and conditions please visit http://www.boutiquehomes.com.au/disclaimer.