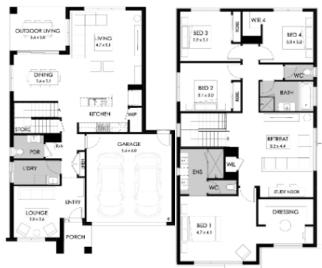

## Parkville 31

35 Yellow Brick Road Doreen

Land size: 392m2

- Stunning façade included
- 7 Star—double glazed thermal break windows
- Quality floor coverings throughout
- 2550mm high ceilings to ground floor
- LED downlights to entry, kitchen and living
- Soft closers to all drawers and doors
- ILVE 900mm wide oven, cooktop and rangehood
- 40mm Caesarstone kitchen benchtops
- 20mm Caesarstone to bathroom benchtops
- Quality Caroma basins and tapware
- Overhead cupboards adjacent to rangehood
- Tiled splashback
- 25 Year Structural Guarantee
- 12 Month Maintenance