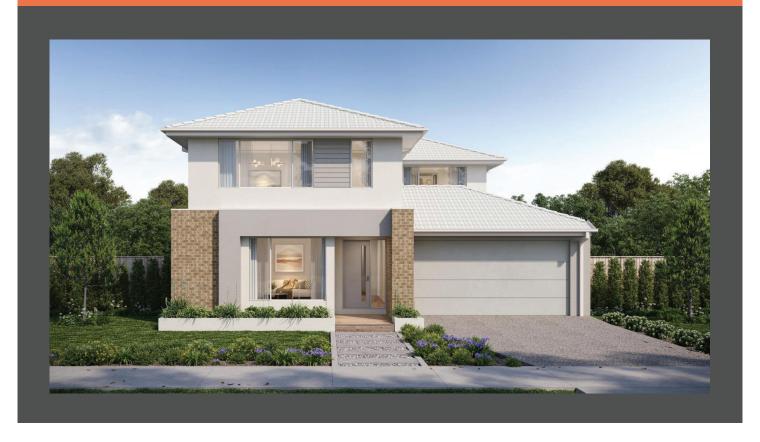

## >Elements

by Boutique Homes

Jersey 38 Modesta façade. Fixed price \$910,600\*

## Lot 405 Willsmere Way, Mickleham Merrifield Estate

 Land size:
 387m²

 Home size
 356.11m²

- Fixed site costs
- Modesta facade included
- 7-Star energy rating
- Double glazed thermally broken awning windows
- Quality flooring throughout
- 2400mm high ceilings
- 900mm Westinghouse kitchen appliances
- 20mm stone benchtops to kitchen
- Quality chrome or matt black tapware, throughout
- Quality Dulux paint
- 25 Year Structural Guarantee & 12 Month Maintenance
- NBN Fibre Optic Connection
- · Recycled Water Connection