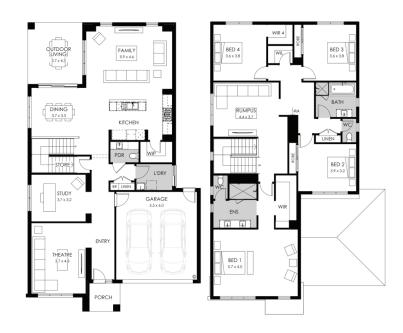

## Lot 405 Willsmere Way, Mickleham Merrifield Estate

 Land size:
 387m²

 Home size
 356.11m²

- Fixed site costs
- Modesta facade included
- 7-Star energy rating
- Double glazed thermally broken awning windows
- Quality flooring throughout
- 2400mm high ceilings
- 900mm Westinghouse kitchen appliances
- 20mm stone benchtops to kitchen
- Quality chrome or matt black tapware, throughout
- Quality Dulux paint
- 25 Year Structural Guarantee & 12 Month Maintenance
- NBN Fibre Optic Connection
- · Recycled Water Connection