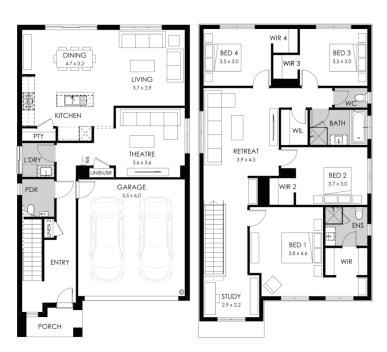

## Midtown 28 Newtown façade. Fixed price \$712,500\*

4 2 2 2

## Lot 8337 Cannington Avenue, Werribee Harpley Estate

 Land size:
 350m²

 Home size
 258.47m²

- Fixed site costs
- Newtown facade included
- 7-Star energy rating
- Double glazed thermally broken awning windows
- Quality flooring throughout
- 2400mm high ceilings
- 900mm Westinghouse kitchen appliances
- 20mm stone benchtops to kitchen
- Quality chrome or matt black tapware, throughout
- Quality Dulux paint
- 25 Year Structural Guarantee & 12 Month Maintenance
- Opticomm Fibre Connection
- Recycled Water Connection
- 450mm eaves to front facade