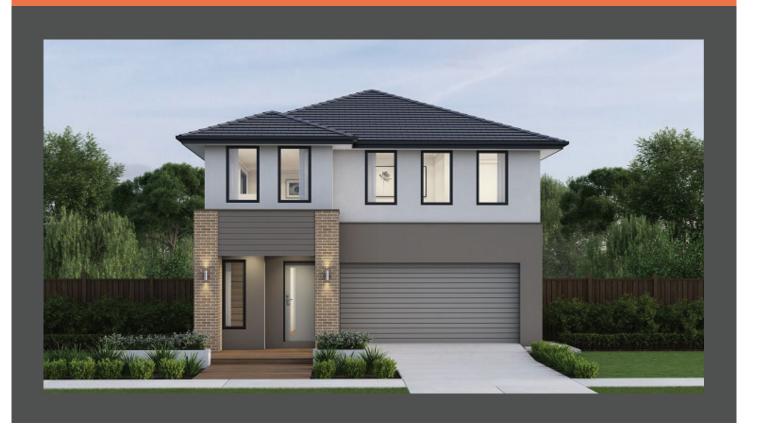

## Midtown 28 Newtown façade. Fixed price \$712,500\*

4 2 2 2

## Lot 8337 Cannington Avenue, Werribee Harpley Estate

 Land size:
 350m²

 Home size
 258.47m²

- Fixed site costs
- Newtown facade included
- 7-Star energy rating
- Double glazed thermally broken awning windows
- Quality flooring throughout
- 2400mm high ceilings
- 900mm Westinghouse kitchen appliances
- 20mm stone benchtops to kitchen
- Quality chrome or matt black tapware, throughout
- Quality Dulux paint
- 25 Year Structural Guarantee & 12 Month Maintenance
- Opticomm Fibre Connection
- Recycled Water Connection
- 450mm eaves to front facade