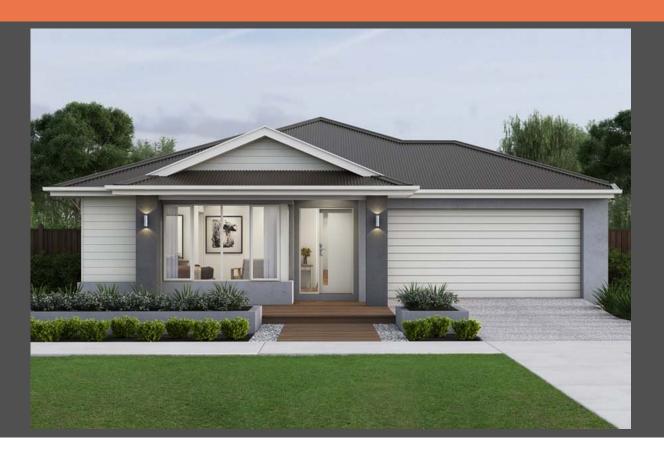

Lennox 20 Cape façade. Package from \$575,200

🕮 4 宁 2 🖨 2

## Lot 831 Coffey Street, Huntly Provenance Estate

| Land size: | <b>446</b> m <sup>2</sup> |
|------------|---------------------------|
| Home Size: | 181.15m <sup>2</sup>      |

- Stylish modern facade with rendered feature
- Double glazed thermally broken awning windows
- 2400mm high ceilings
- Quality flooring throughout
- 900mm Westinghouse kitchen appliances
- 20mm stone benchtops to kitchen
- · Quality chrome or matt black tapware, throughout
- Quality Dulux paint
- Site cost allowance
- Developer guidelines
- 7-Star energy rating
- 25 Year Structural Guarantee
- 12 Month Maintenance

## Chloe Whitehead 0409 862 052 | cwhitehead@boutiquehomes.com.au

Price based on floorplan & façade shown and on builder's preferred siting. Image used is an artist impression for illustrative purposes only and shows 2400mm high ceilings plus decorative items not included in the price shown including path, feroing, landscaping, cosch lights and furnishings. "From pricing contains an allowance for site costs, council and developer requirements and is subject to change. Block and building dimensions may yay from the illustration and the details shown. For more information on the pricing and specification of this home please contact a New Homes Consultant. ABN Group Victoria has permission of the owner of the land to advertise the land as part of the price specified. The price does not include transfer duty, settlement costs, community infrastructure levies imposed or any other fees or disbursements associated with the settlement of the land.