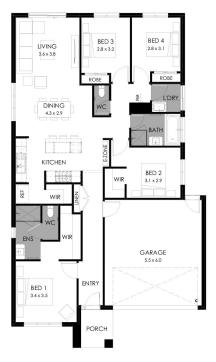

## Lot 831 Coffey Street, Huntly Provenance Estate

| Land size: | <b>446</b> m <sup>2</sup> |
|------------|---------------------------|
| Home Size: | 181.15m <sup>2</sup>      |

- Stylish modern facade with rendered feature
- Double glazed thermally broken awning windows
- 2400mm high ceilings
- Quality flooring throughout
- 900mm Westinghouse kitchen appliances
- 20mm stone benchtops to kitchen
- · Quality chrome or matt black tapware, throughout
- Quality Dulux paint
- Site cost allowance
- Developer guidelines
- 7-Star energy rating
- 25 Year Structural Guarantee
- 12 Month Maintenance